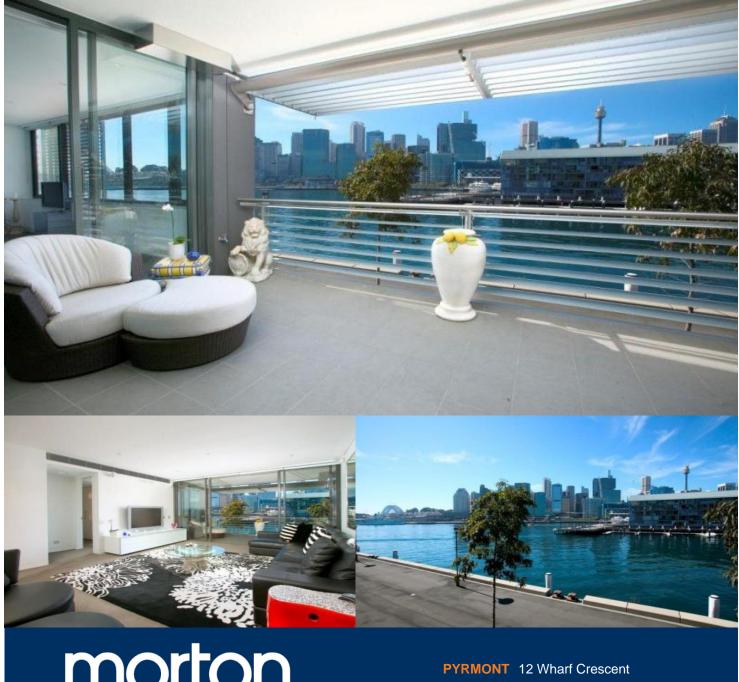

morton.

- This exceptional three bedroom apartment is located in the sought after Mirvac designed Saunders Wharf, located on the harbour foreshore just moments to the CBD, transport, and Pyrmont Point Village
- With Intimate Harbour views, this very generous, 175sqm apartment lends itself to versatile modern living, with exceptional space and design configurations in the living and master bedroom areas, both which lead onto a deep entertaining balcony overlooking the waters edge, the Harbour Bridge & the City lights
- Quality fittings throughout, with features including gourmet kitchen with casual dining, deluxe bathrooms, master bedroom with ensuite & walk through robe
- Additional features include air con, big double lock up garage + storage
- All situated in a small security building in the heart of vibrant **Pyrmont Point**
- Just moments to the CBD, transport, cafes, restaurants, shopping & boating facilities