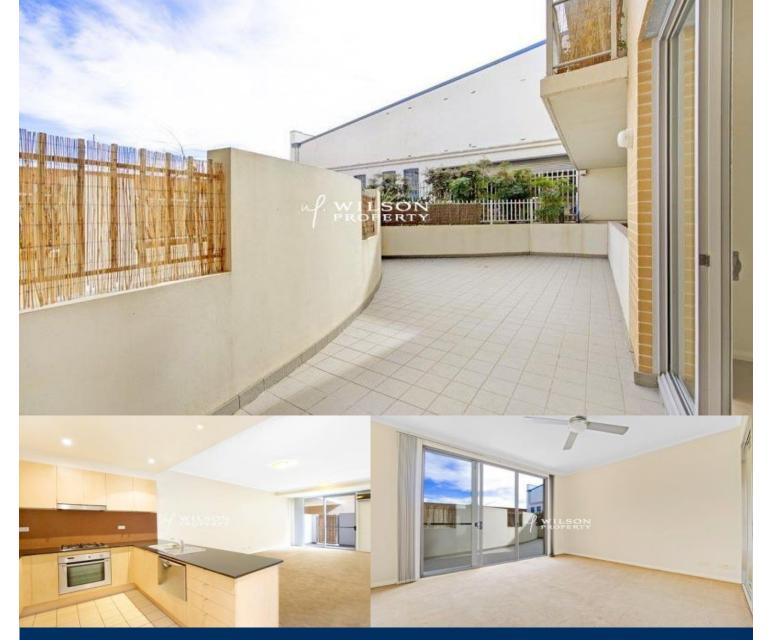

## Morton RE

rentals@morton.com.au

- Stylish Two Bedroom Apartment With Oversized Private Entertaining Terrace
- Available Now
- Conveniently located on the border of Waterloo & Alexandria
- Spacious two bedroom apartment featuring modern fittings throughout with a popular layout and an oversized private outdoor terrace, perfect for entertaining
- Modern kitchen with gas cooking and dishwasher
- Generous bedrooms, both with built-in robes, main with ensuite bathroom
- Two car spaces (tandem)
- Additional features include air conditioning, internal laundry all located in a security building
- Located across the road from Waterloo Park, with ample access to public transport including buses and Green Square Train Station
- Please note address of property is 29-33 Allen Street, Waterloo, Entry via 266 Pitt Street