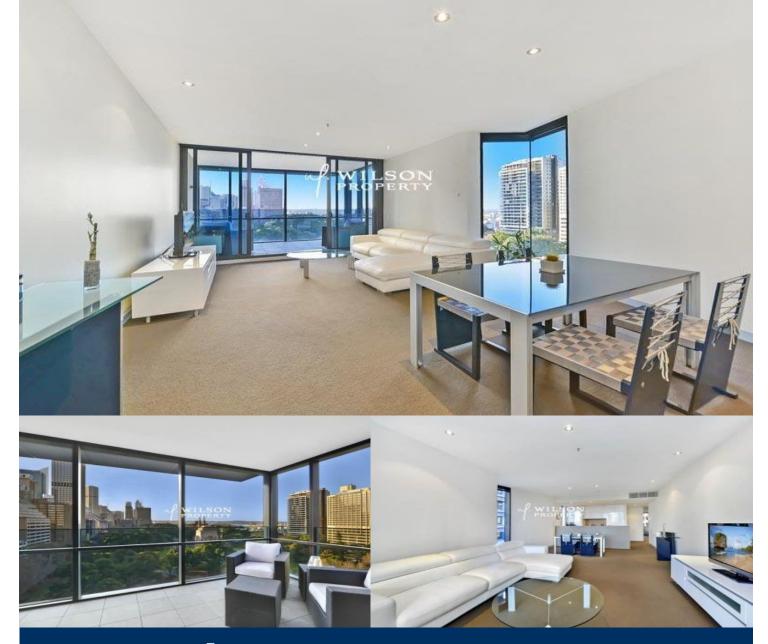

## morton.

- Spacious Two Bed + Study With Stunning Hyde Park and Sydney Harbour Views

- Positioned in the prime north east corner of The Hyde with breathtaking Hyde Park and Sydney Harbour views

- Sought after two bedroom + study layout

- Ample natural light flowing through this lovely north facing apartment

- Living room offers access to the balcony with stunning views across Hyde Park, St Marys Cathedral and Sydney Harbour

- Spaced over 114sqm this apartment has generous living and dining areas with adjoining gourmet kitchen

- Two large bedrooms main with deluxe ensuite bathroom, both with built-in wardrobes

- Additional features include ducted air conditioning, internal laundry, one security car space and intercom access

- Residents have the convenience of an executive 24 hour concierge, 25 metre lap pool, gymnasium, sauna, barbeque, cabana and outdoor terrace