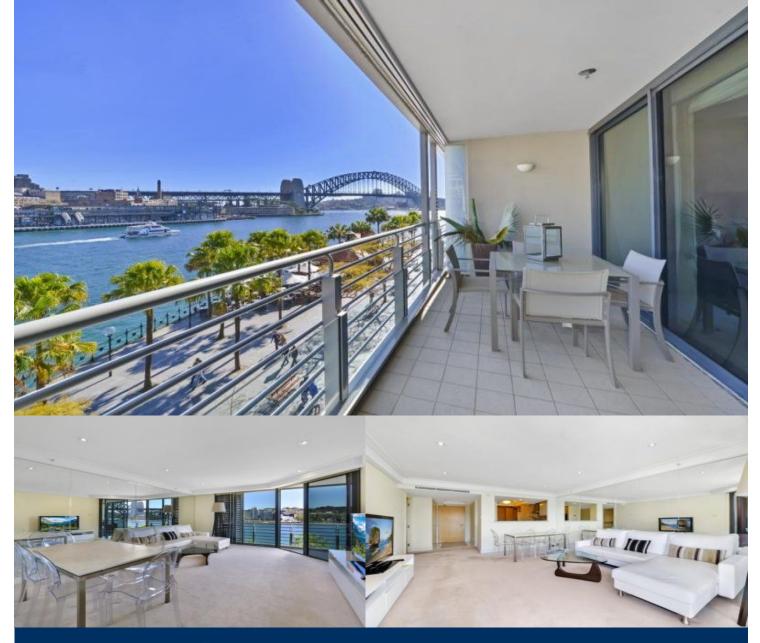

## morton.

Positioned in an unbeatable location this one bedroom apartment has stunning, direct views of The Sydney Harbour Bridge.

- Freshly painted and brand new carpet throughout
- Executive style one bedroom apartment
- Large covered balcony, overlooking Circular Quay & The Sydney Harbour Bridge
- Tastefully designed with contemporary furnishings throughout
- Spacious granite kitchen with European appliances and ample storage
- Additional features include internal laundry, air conditioning & secure parking