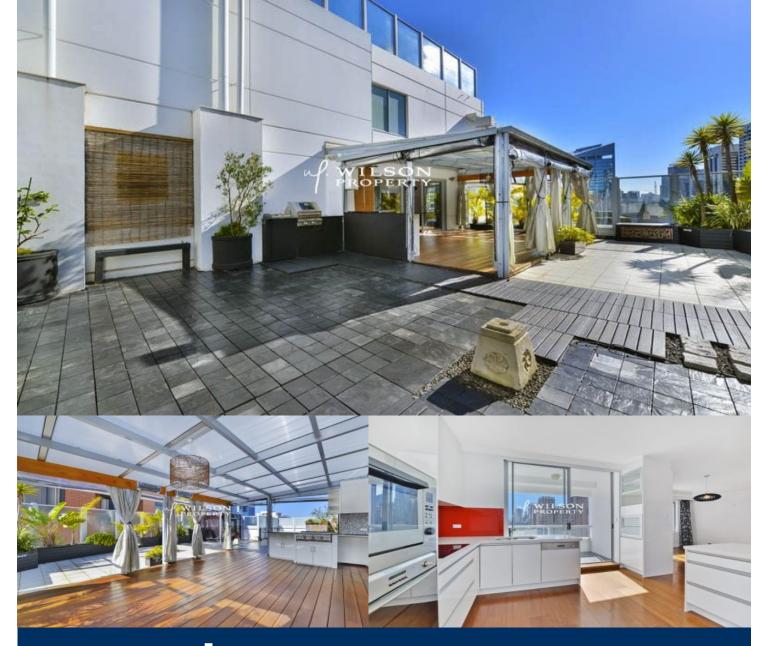

morton.

**SYDNEY** 298 Sussex Street

Top Floor, Spacious Unfurnished Three Bedroom Executive Apartment with Enormous Entertaining Terrace

- Available Now
- Unique executive apartment split over two levels with stunning views & entertaining space in the heart of the city
- Enormous entertaining areas, both outdoor & covered, with two BBQs & a tropical inspired Balinese daybed
- Located in Maestri Towers with a stunning north/easterly aspect featuring sweeping City skyline views
- Spacious open plan living/dining with timber flooring throughout, gourmet CaesarStone kitchen & master bedroom suite all downstairs
- Upstairs there are two further bedrooms, both with built-ins + family bathroom and a separate study
- Additional features include double lock up garage, storage cage, internal laundry, air con, separate guest toilet, video intercom, high ceilings, ample storage
- Resort style facilities including a pool, gym, spa, sauna & concierge
- Conveniently located with access to an abundance of shops,