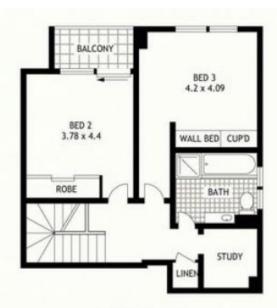

morton.

**SYDNEY** 298 Sussex Street

Top Floor, Spacious Unfurnished Three Bedroom Executive Apartment with Enormous Entertaining Terrace

- Available Now
- Unique executive apartment split over two levels with stunning views & entertaining space in the heart of the city
- Enormous entertaining areas, both outdoor & covered, with two BBQs & a tropical inspired Balinese daybed
- Located in Maestri Towers with a stunning north/easterly aspect featuring sweeping City skyline views
- Spacious open plan living/dining with timber flooring throughout, gourmet CaesarStone kitchen & master bedroom suite all downstairs
- Upstairs there are two further bedrooms, both with built-ins + family bathroom and a separate study
- Additional features include double lock up garage, storage cage, internal laundry, air con, separate guest toilet, video intercom, high ceilings, ample storage
- Resort style facilities including a pool, gym, spa, sauna & concierge
- Conveniently located with access to an abundance of shops,