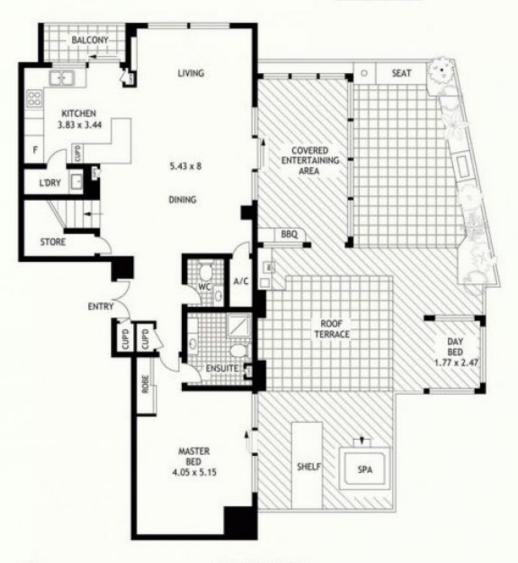

morton.

**SYDNEY** 298 Sussex Street

Top Floor, Spacious Unfurnished Three Bedroom Executive Apartment with Enormous Entertaining Terrace

- Available Now
- Unique executive apartment split over two levels with stunning views & entertaining space in the heart of the city
- Enormous entertaining areas, both outdoor & covered, with two BBQs & a tropical inspired Balinese daybed
- Located in Maestri Towers with a stunning north/easterly aspect featuring sweeping City skyline views
- Spacious open plan living/dining with timber flooring throughout, gourmet CaesarStone kitchen & master bedroom suite all downstairs
- Upstairs there are two further bedrooms, both with built-ins + family bathroom and a separate study
- Additional features include double lock up garage, storage cage, internal laundry, air con, separate guest toilet, video intercom, high ceilings, ample storage
- Resort style facilities including a pool, gym, spa, sauna & concierge
- Conveniently located with access to an abundance of shops,