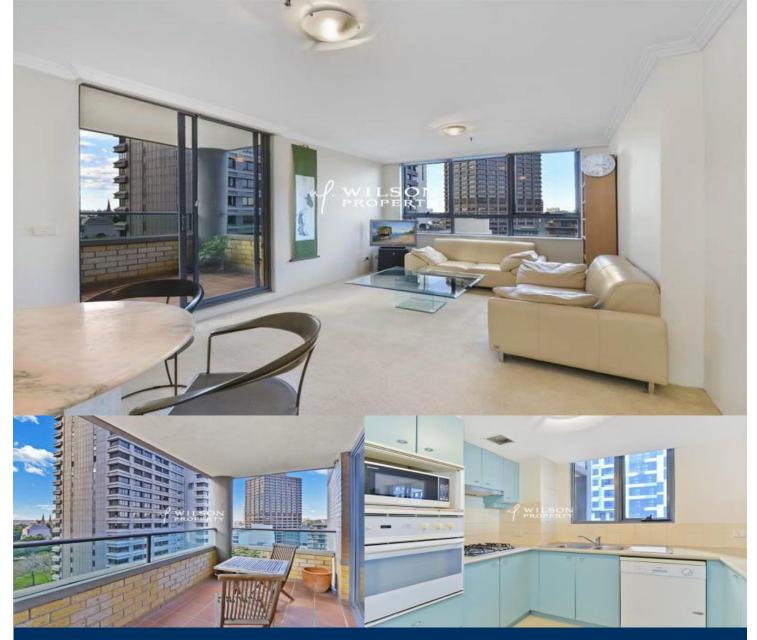

## morton.

**SYDNEY** 148 Elizabeth Street

- Available Now
- Fully Furnished
- Be quick to inspect this extremely well presented apartment located on the 17th level of the sought after Hyde Park Towers building
- North & East facing property
- Main bedroom with ensuite to main bedroom and built in wardrobes
- Two useable, good-sized outdoor balconies
- Hyde Park Towers Residents have access to a concierge, pool, spa, sauna, steam room & gym
- Additional features include air con, one secure car space
- All located just moments to major transport links, Hyde Park, QVB, David Jones, Stanley Street & Surry Hills