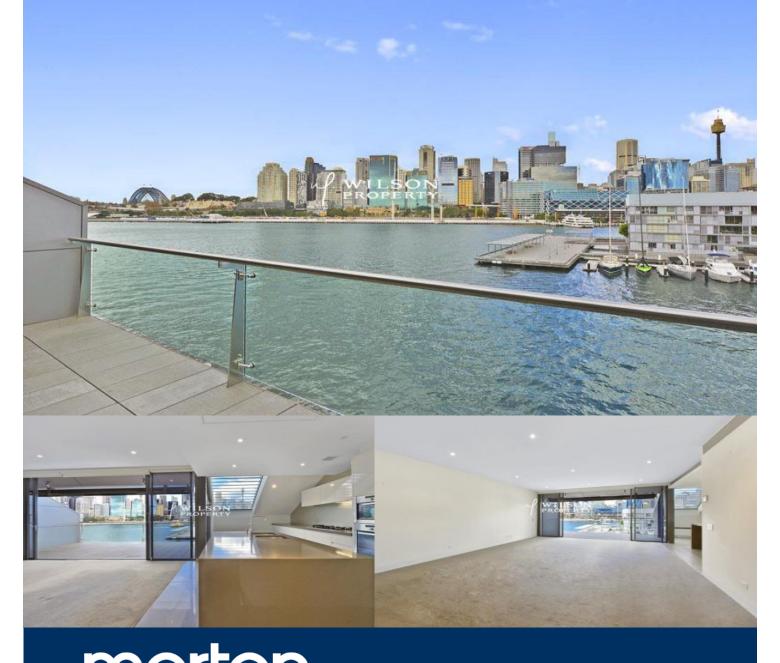

## morton.

**SYDNEY** 12 Wharf Crescent

- Located in peaceful Pyrmont moments to Sydney CBD
- Available Now!!
- Call for a private inspection
- Fabulous split level three bedroom apartment, located on the top floor of the Saunders Wharf building on Sydney Harbour
- Located on the waters edge this very generous apartment lends itself to versatile, modern living
- Exceptional open plan living and dining, which open out onto a generous balcony, overlooking Sydney Harbour, the Sydney Harbour Bridge, city skyline & Sydney Wharf Marina
- Master bedrooms offers total privacy, located separately on the top floor with private ensuite bathroom and connecting balcony with stunning harbour views
- Entertain your guests with the gorgeous chefs kitchen including stainless steel Miele appliances
- Additional features include, two secure car spaces, immaculate finishes throughout, security intercom and a/c
- All situated in a small security building in the heart of vibrant Pyrmont Point
- Just moments to the CBD, transport, cafes, restaurants,