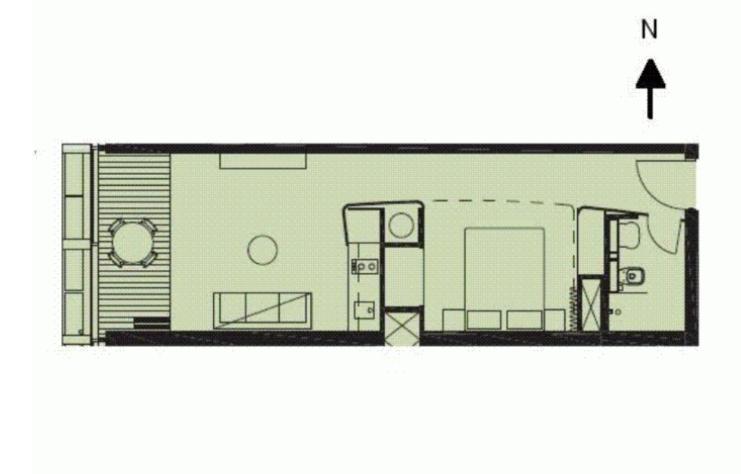

these apartments will not last long - West facing, with your own enclosed logia planter boxes

- Sleek, kitchen with mirror finishes & fridge, separate bedroom area with built in wardrobes, decadent bathroom with timber and leather finishes

- Additional features include storage cage, tiled floors, internal laundry with washer/dryer & air con

- This 5 Star Green Development features a 6,400 sqm park + the worlds tallest vertical gardens, designed by French Botanist Patrick Blanc