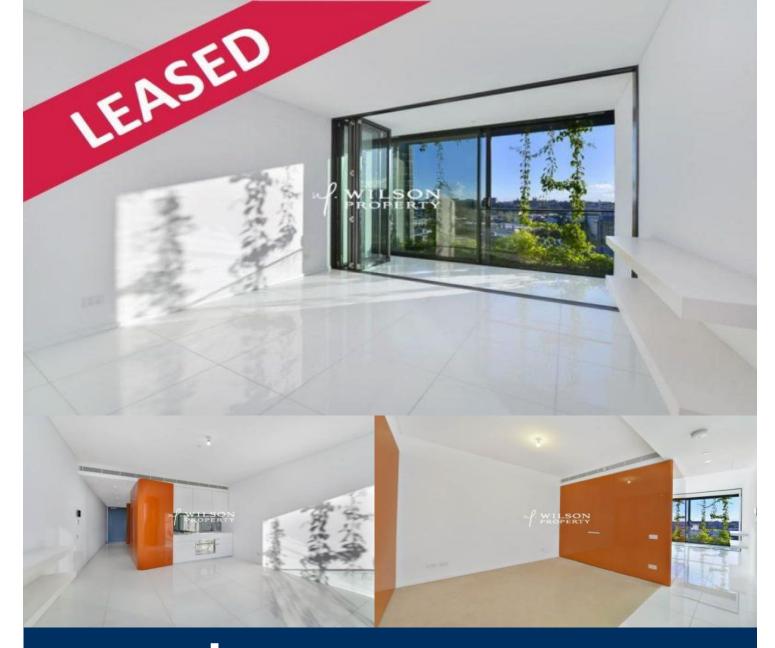

## morton.

- Located in Chippendale, moments to Broadway

Be the first to live in the this one of a kind development
Available now this executive one bedroom suite is perfect for the city dweller, offering convenience in location and facilities

these apartments will not last long - West facing, with your own enclosed logia planter boxes

- Sleek, kitchen with mirror finishes & fridge, separate bedroom area with built in wardrobes, decadent bathroom with timber and leather finishes

- Additional features include storage cage, tiled floors, internal laundry with washer/dryer & air con

- This 5 Star Green Development features a 6,400 sqm park + the worlds tallest vertical gardens, designed by French Botanist Patrick Blanc