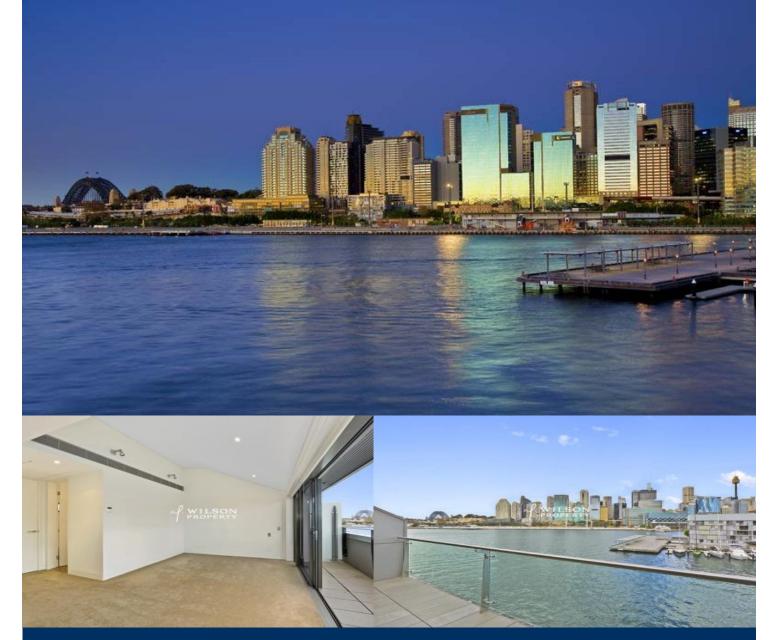

# morton.

**PYRMONT** 12 Wharf Crescent

- Available Now!!
- Call for a private inspection
- Fabulous split level three bedroom apartment, located on the top floor of the Saunders Wharf building on Sydney Harbour
- Located on the waters edge this very generous apartment lends itself to versatile, modern living
- Exceptional open plan living and dining, which open out onto a generous balcony, overlooking Sydney Harbour, the Sydney Harbour Bridge, city skyline & Sydney Wharf Marina
- Master bedrooms offers total privacy, located separately on the top floor with private ensuite bathroom and connecting balcony with stunning harbour views
- Entertain your guests with the gorgeous chefs kitchen including stainless steel Miele appliances
- Additional features include, two secure car spaces, immaculate finishes throughout, security intercom and a/c
- All situated in a small security building in the heart of vibrant Pyrmont Point
- Just moments to the CBD, transport, cafes, restaurants, shopping & boating facilities