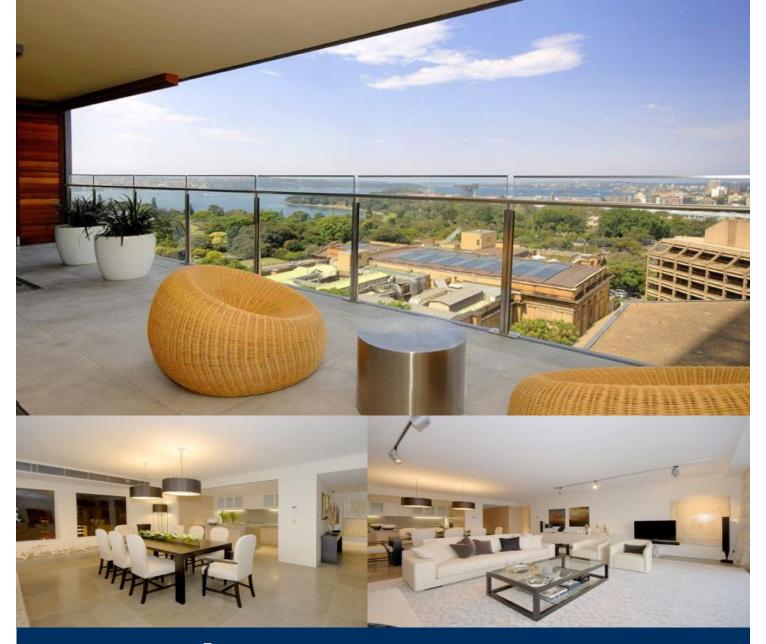

## morton.

Sub penthouse apartment located in the sought after Macquarie Residences, offering luxury and style for those in search of an executive level property.

- Spacious and luxurious sub penthouse apartment overlooking The Royal Botanic Gardens and beyond

- Private and functional living, spaced over 195sqm internally

- Comprising of three bedrooms, a study and two secure car spaces

- Open plan living and dining areas lead onto a 25sqm balcony
- Elegant kitchen with the Gaggenau & Miele appliances

- Floor to ceiling sliding glass doors and privacy shutters enable year-round enjoyment

This unique sub penthouse is located in the highly sought-after boutique building - Macquarie Residences. Set amongst an abundance of amenities including high fashion shopping, theatres, museums and restaurants, The NSW State Library, The Royal Botanic Gardens and The Sydney Opera House. SYDNEY 185 Macquarie Street