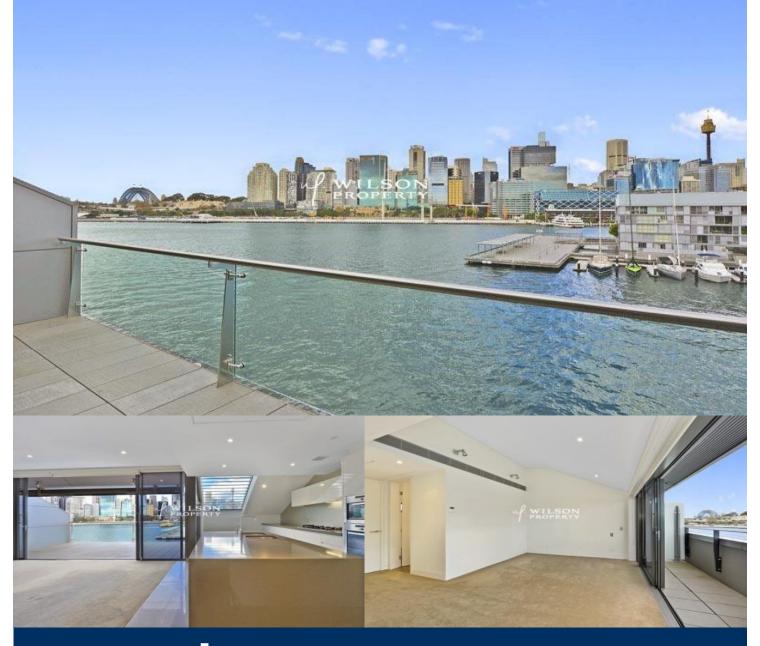

morton.

12 Wharf Crescent

- Available Now!
- Fabulous split level three bedroom apartment, located on the top floor of the Saunders Wharf building on Sydney Harbour
- Located on the waters edge this very generous apartment lends itself to versatile, modern living
- Exceptional open plan living and dining, which open out onto a generous balcony, overlooking Sydney Harbour, the Sydney Harbour Bridge, city skyline & Sydney Wharf Marina
- Master bedrooms offers total privacy, located separately on the top floor with private ensuite bathroom and connecting balcony with stunning harbour views
- Entertain your guests with the gorgeous chefs kitchen including stainless steel Miele appliances
- Additional features include, two secure car spaces, immaculate finishes throughout, security intercom and a/c
- All situated in a small security building in the heart of vibrant **Pyrmont Point**
- Just moments to the CBD, transport, cafes, restaurants, shopping & boating facilities