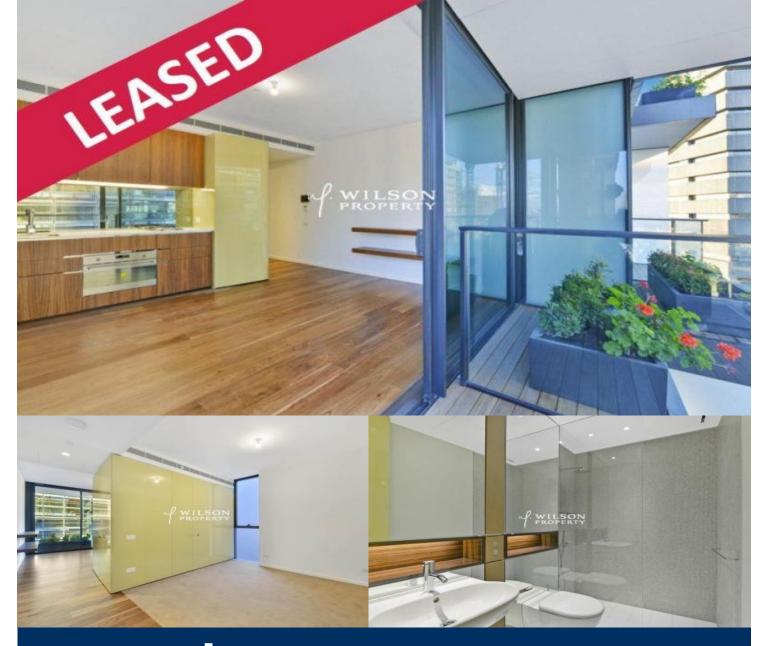

morton.

**BROADWAY** 2 Chippendale Way

- Located in Chippendale, moments to Broadway

- Available now this executive one bedroom suite is perfect for the city dweller, offering convenience in location and facilities these apartments will not last long
- East facing, with your own private balcony and planter boxes
- Sleek, kitchen with mirror finishes & fridge, separate bedroom area with built in wardrobes, decadent bathroom with timber and leather finishes
- Additional features include storage cage, timber floor boards, internal laundry with washer/dryer & air con
- This 5 Star Green Development features a 6,400 sqm park + the worlds tallest vertical gardens, designed by French **Botanist Patrick Blanc**
- Central Park will feature a 24/7 concierge & security, pool, gym, spa and a multi shopping mall & a Melbourne-style laneway on Kesington Street and a mix of cafes and shops