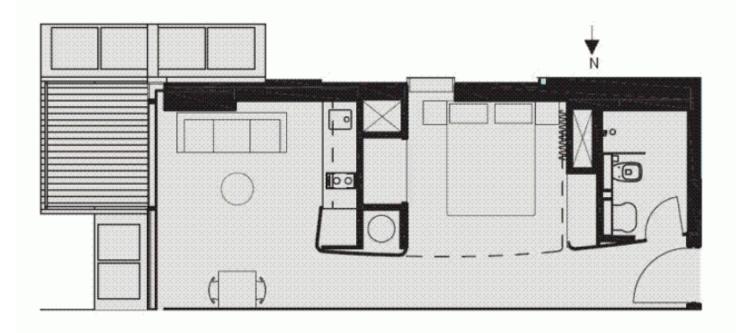

morton.

**BROADWAY** 2 Chippendale Way

- Located in Chippendale, moments to Broadway

- Available now this executive one bedroom suite is perfect for the city dweller, offering convenience in location and facilities these apartments will not last long
- East facing, with your own private balcony and planter boxes
- Sleek, kitchen with mirror finishes & fridge, separate bedroom area with built in wardrobes, decadent bathroom with timber and leather finishes
- Additional features include storage cage, timber floor boards, internal laundry with washer/dryer & air con
- This 5 Star Green Development features a 6,400 sqm park + the worlds tallest vertical gardens, designed by French **Botanist Patrick Blanc**
- Central Park will feature a 24/7 concierge & security, pool, gym, spa and a multi shopping mall & a Melbourne-style laneway on Kesington Street and a mix of cafes and shops