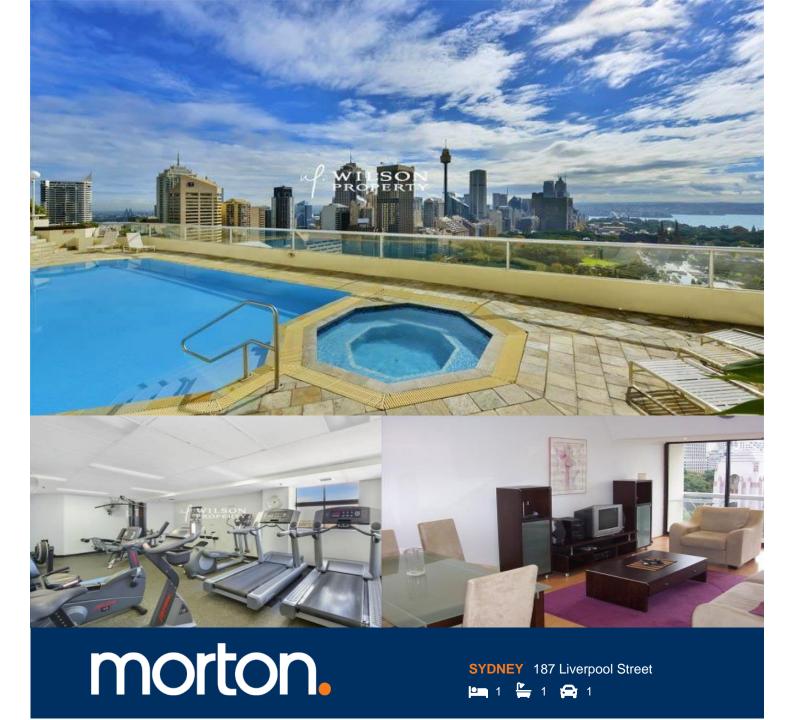

- Fully Furnished One Bedroom With Tranquil Hyde Park

- Available 22nd June

Views

- Large, bright north facing one bedroom apartment
- Fully furnished with everything you need
- Good sized bedroom which connects to balcony overlooking Hyde Park
- North facing balcony with views of Hyde Park
- Updated kitchen with stone bench tops, stainless steel appliances and ample storage
- Marble bathroom with separate shower & bath
- Additional features include timber floor boards, air conditioning & internal laundry
- Residents of this highly sought after building enjoy access to a fantastic roof top pool, spa, sun deck, sauna, gymnasium, 24 hour concierge and building security
- Conveniently located on the border of the CBD, Surry Hills, East Sydney with access to an abundance of shops, cafes, restaurants, transport, parks and a short stroll to the office.