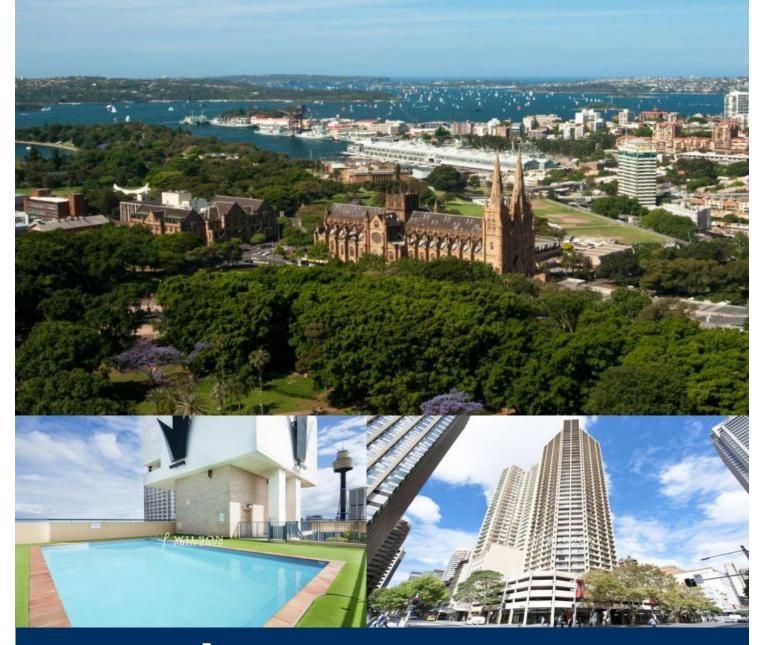

## morton.

- Fully Furnished One Bedroom With Sydney Harbour Views

- Available 2nd June
- Conveniently located in the Park Regis
- Gorgeous views over Hyde Park, St Marys Cathedral, Sydney Harbour and beyond
- East facing with loads of natural sunlight
- Updated kitchen and timber floor boards throughout
- Residents have access to the Park Regis concierge, rooftop
- terrace & pool with 360 degree views of Sydney CBD
- Conveniently located close to transport links, cafes, coffee shops & restaurants