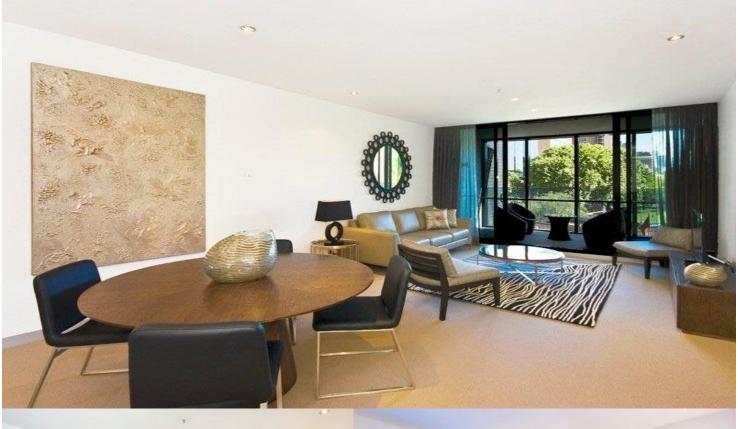

# morton.

**SYDNEY** 157 Liverpool Street

- Fully Furnished
- A rare opportunity to lease within this sought after building
- Offering spectacular panoramic views over Hyde Park, onto St Marys Cathedral and beyond to Sydney Harbour
- Separate study, perfect for a home office
- Loads of natural light
- Entertainers balcony with breathtaking views
- Main bedroom with large built in robes and opulent ensuite including bath
- One security car space
- Additional features include ducted air conditioning, internal laundry and intercom access
- Residents have the convenience of an executive concierge, 25 metre lap pool, gymnasium, sauna, barbeque, cabana and outdoor terrace
- Conveniently located within easy access to public transport and an easy stroll to Sydney's galleries, museums, theatres, shops, bars & restaurants, Royal Botanical Gardens + much