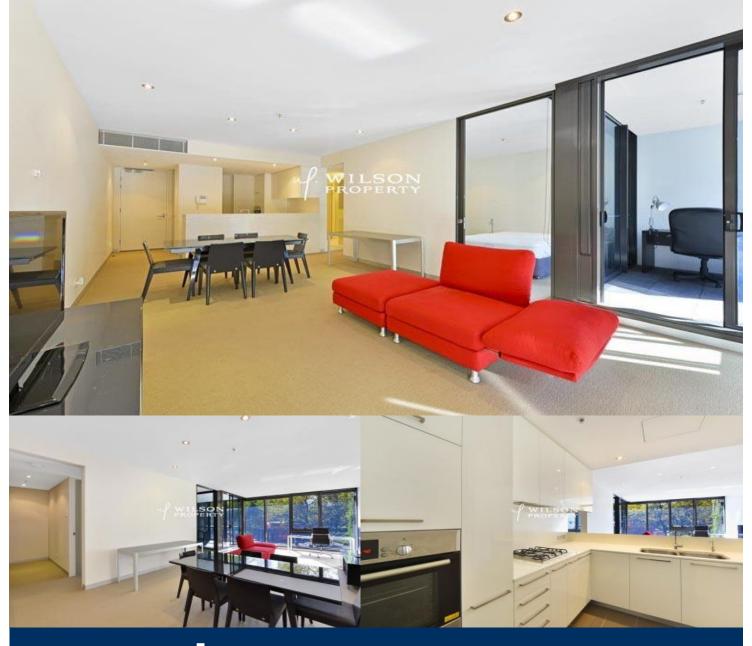

## morton.

**SYDNEY** 157 Liverpool Street

- Sought after fully furnished one bedroom + study layout
- Ample natural light flowing through this lovely north facing apartment
- Living room offers access to the balcony with pleasant views across to Hyde Park
- Open plan gourmet kitchen
- Large bedroom with built-ins and access to the balcony
- Internal laundry
- Air conditioning
- -Storage Cage
- Residents have the convenience of an executive concierge service
- Leisure facilities include access to a 25m infinity lap pool on level eight, a communal gymnasium, sauna, barbeque, cabana & outdoor terrace area with superb views over Hyde Park towards
- Designed by multi award-winning architects WOHA, The Hyde is an exclusive address for the discerning city dweller