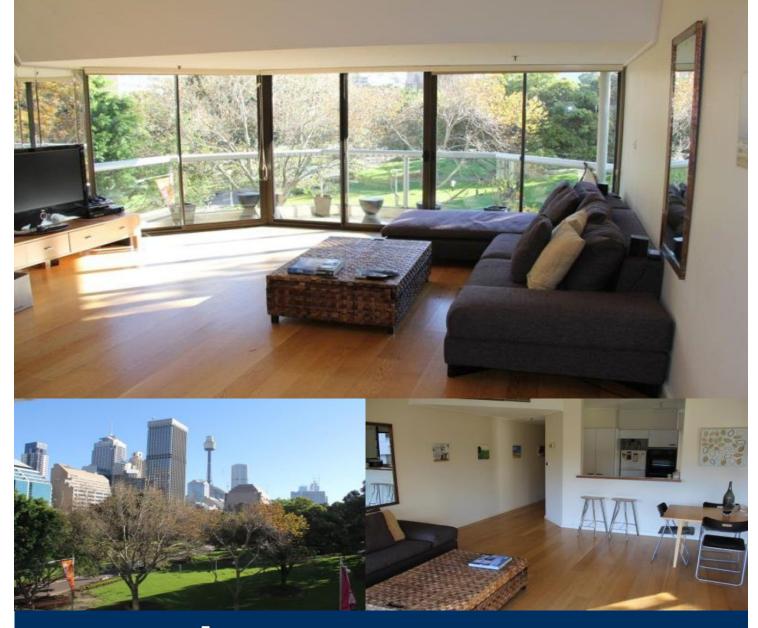

#### - Available Now

- Large North facing two bedroom apartment in the Connaught - Spacious north facing living and dining area opening onto balcony which overlooks Hyde Park
- Two marble bathrooms, main with bath, and laundry facilities
  Generous bedrooms, both with built-in robes and with
- balcony access
- Security car space

- 24hr concierge, roof top pool, spa and gymnasium located within building  $% \left( {{\left[ {{{\rm{D}}_{\rm{T}}} \right]}} \right)$ 

- Located within easy reach of Town Hall, QVB, Darling Harbour, Oxford St and Circular Quay
- Surrounded by cafes, restaurants, shopping and parks