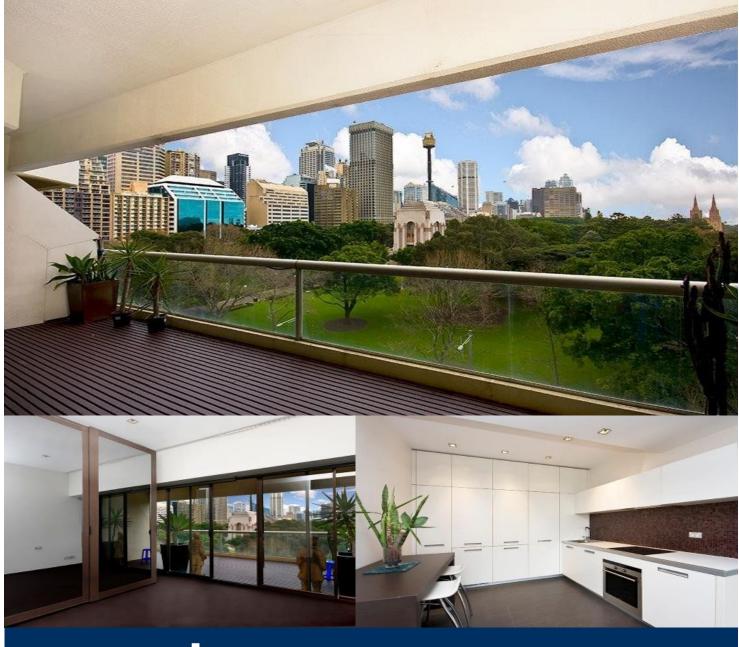

morton.

**SYDNEY** 187 Liverpool Street

- Available Now
- North facing, renovated one bedroom apartment in The Connaught
- Spectacular panoramic views of Hyde Park, The Domain, and City Skyline, highlighted by Sydney Tower
- Spacious north facing living and dining area opening onto balcony which overlooks Hyde Park
- Generous bedroom with park views, timber built-in robes and balcony access
- Modern bathroom with bath tub and shower + internal laundry facility
- Additional features include one security car space, 24hr concierge, roof top pool, spa and gymnasium located within building
- Located within easy reach of Town Hall, QVB, Darling Harbour, Oxford St and Circular Quay. Surrounded by cafes, restaurants, shopping and parks