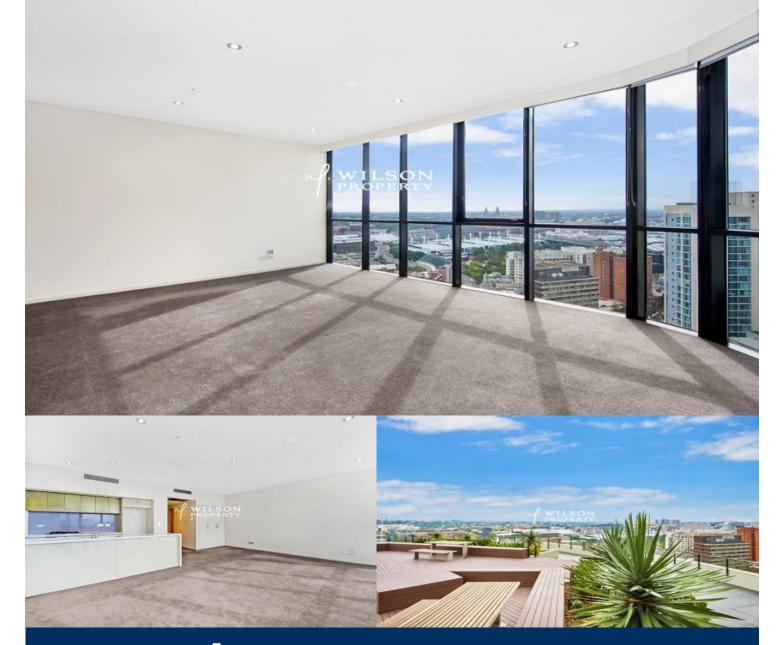

morton.

**SYDNEY** 710-722 George Street

- Positioned high up on the 28th floor of Inmark Tower, with only two other apartments on your floor
- Floor to ceiling windows help capture the expansive views of the city skyline, Darling Harbour, Anzac Bridge and through to the Blue Mountains
- The apartment is in near new condition throughout and offers a practical layout perfect for the busy executive, a young family or singles
- Quality fixtures and fittings throughout including carpet, and block out roller blinds
- Large gourmet kitchen with stainless steel appliances, CeaserStone benchtops, dishwasher and ample storage
- Three large bedrooms, all with built-in wardrobes and main with ensuite bathroom
- Modern, stylish bathrooms, second including bath tub
- Additional features include one security car space, air conditioning, internal laundry and concierge
- Inmark Tower residences are within walking distance to all world class restaurants, cafes, bars and transport