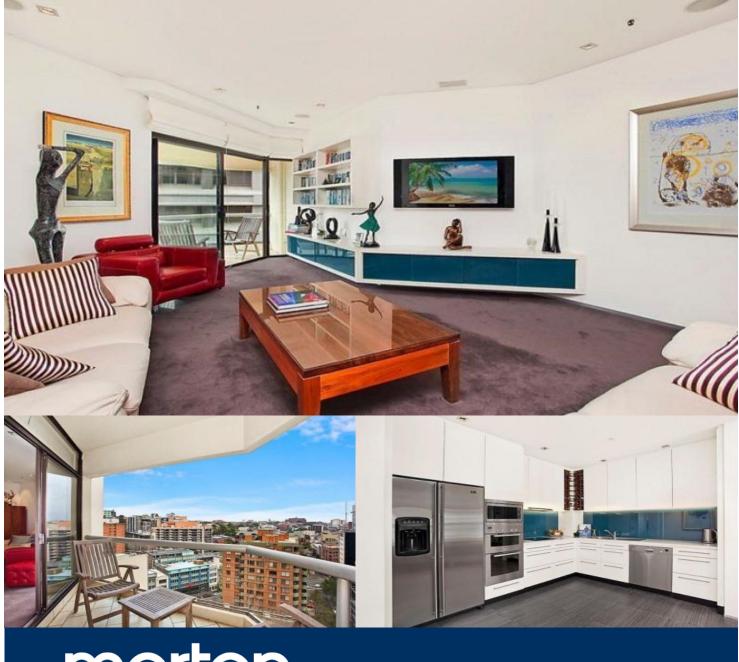

morton.

**Sydney** 187 Liverpool Street

- Located on level 12 of The Connaught, opposite Hyde Park
- The large, bright design of this two bedroom apartment allows a natural flow from the open living and dining areas onto the covered balcony
- Chic, designer kitchen with CaeserStone bench tops, stainless steel appliances and ample storage
- Two good sized bedrooms, both with built in robes, main with ensuite bathroom
- Two balconies, one which is connected to both bedrooms
- Additional features include air conditioning, internal laundry and one security car space
- Residents of this highly sought after building enjoy access to a fantastic roof top pool, spa, sun deck, sauna, gymnasium, 24 hour concierge and building security
- Conveniently located on the border of the CBD, Surry Hills, East Sydney with access to an abundance of shops, cafes, restaurants, transport and porks
- Extra Parking Is Available