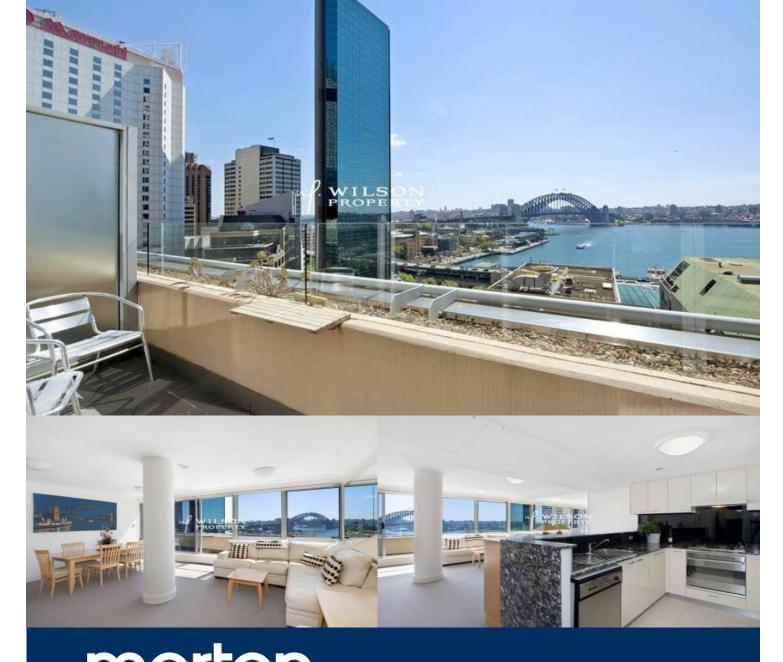

morton.

**SYDNEY** 38-42 Bridge Street

- Fully furnished split level, two bedroom apartment
- Spectacular scenic views sweeping across Sydney Harbour and the Iconic Sydney Harbour Bridge
- Situated on the 18th floor of the sought after Bridgeport Apartments
- Open plan living and dining area with harbour views
- Two large bedrooms on separate levels, both with private terrace balconies, main with ensuite bathroom
- Gourmet kitchen with granite bench tops and stainless steel appliances including dishwasher
- Tandem car space for two cars
- Additional features include, internal laundry and ducted air conditioning
- This security building includes concierge, lift access and gymnasium
- Situated in the heart of the city you are within a short stroll to Circular Quay, The Rocks and some of Sydneys finest restaurants, cafes and shops.