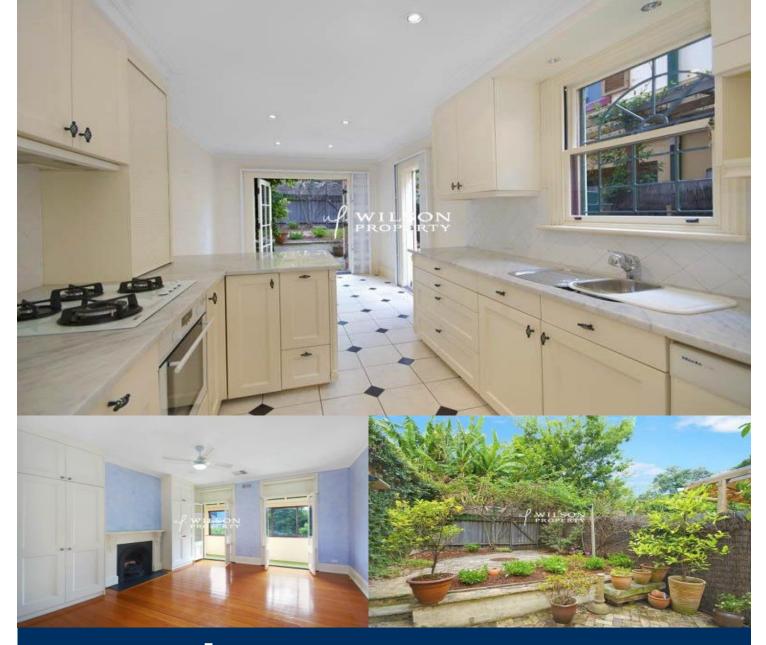

- Downstairs there is an updated kitchen with gas cooktop, granite benchtops, dishwasher and ample cupboard space

- Flowing from the galley style kitchen is a lovely tiled eating/alfresco area, which connects to a beautiful & generous garden courtyard

- The lounge & hallway feature wooden floorboards, and there is the added bonus of abundant storage under the staircase

- The home itself has been recently updated & carefully modernised whilst retaining the lovely period features throughout.