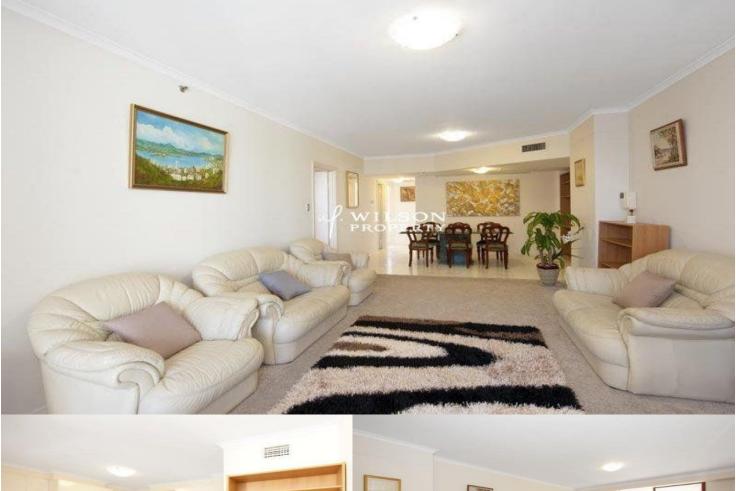

# morton.

**SYDNEY** 304-308 Pitt Street

2 🖺 2 🖨

- Furnished Two Bedroom Apartment + Lock Up Garage
- Located in the sought after Princeton Apartments this fully furnished two bedroom apartment is not to be missed
- This fully furnished two boasts a spacious layout including separate kitchen and an informal dining area bedroom
- The apartment opens up to a spacious lounge which leads onto a large sunroom and external balcony
- Boasting two large bedrooms, main with ensuite bathroom, walk in wardrobe and connecting balcony
- Ceiling to floor glass sun room designed to maximise the flow of natural light throughout
- Large, private lock up garage space
- Conveniently located with easy access to Hyde Park, Town Hall and  $\ensuremath{\mathsf{QVB}}$
- Resort Style Facilities include 24hr Concierge, Swimming Pool , Spa, Sauna, Gym, Golf Practice Range, Squash Court, Snooker Table, Table Tennis and Garden BBQ
- Conveniently located in Pitt Street makes it a short walk to Hyde Park, World Square, Chinatown, QVB and Darling Harbour