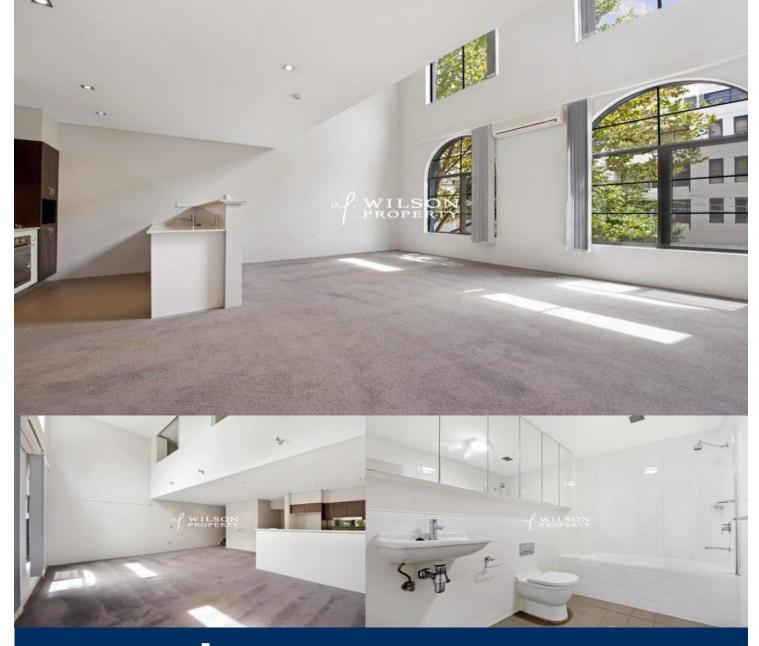

morton.

**REDFERN** 12/52-60 Renwick Street

- Spit Level 2 Bedroom apartment, 2 Bathrooms and 2 Car spaces
- Double-sized bedroom with built-in robes
- Open living, combined lounge & dining
- Modern CaesarStone & Smeg gas kitchen
- Security car space
- Lift access, intercom entry, int laundry

Set within a well-maintained security complex with bright, breezy interiors, this well presented apartment holds an exceptional location close to city trains, parks and within a walk to the CBD.

Konstantin Melnikov - 0421 540 424 - konstantin@wilsonproperty.com.au