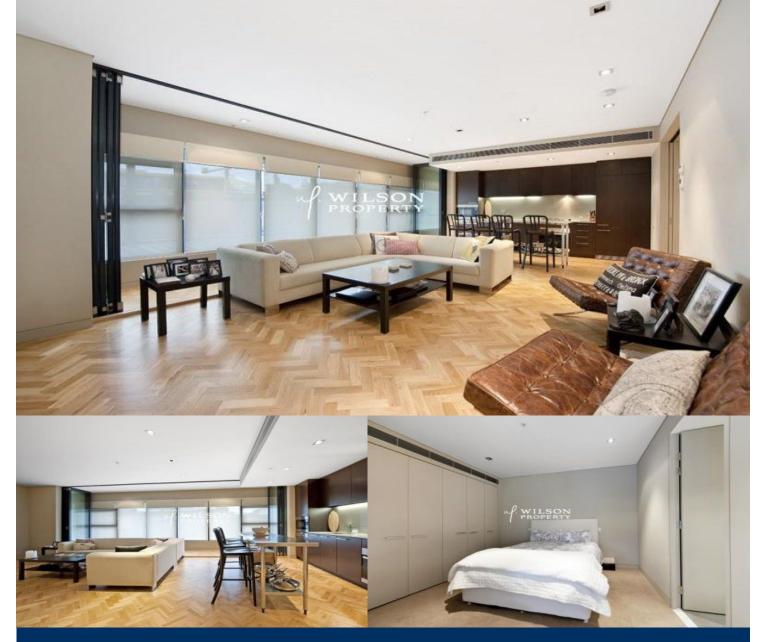

## morton.

**SYDNEY** 171 Gloucester Street

- One Bedroom Plus Study Plus Parking & Storage
- Available 10th December
- Near new designer apartment in the sought after Stamford Residences
- Unfurnished one bedroom apartment spaced out over 79 sqm
- Large open layout includes study nook and guest toilet
- Gourmet kitchen with stainless steel Miele appliances
- Large bedroom with built in wardrobes
- Timber floors
- Air conditioning
- Includes one parking space and storage cage
- All residents have access to a communal rooftop garden & barbeque area, indoor pool & gymnasium.
- Stamford Residences is located in the central hub of everything that Sydney has to offer, including The Opera House, Circular Quay, Royal Botanical Gardens, Mrs Macquarie's Chair, theatres, the finest restaurants, and the convenience of major transport links at your doorstep.