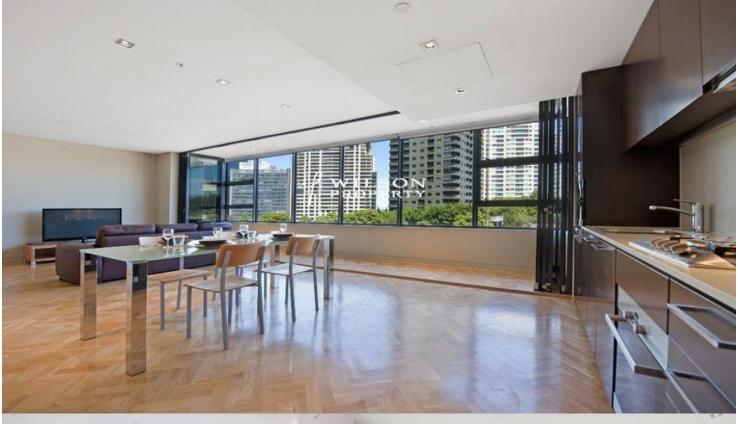

## morton.

171 Gloucester Street

**View** 

Agent

**Morton RE** 

As advertised or by appointment

rentals@morton.com.au

- Open plan living and dining area
- Parquetry timber flooring
- Fully integrated kitchen with Miele appliances
- Large bedroom with built-in wardrobes & sumptuous ensuite bathroom
- Further inclusions to the apartment include ducted air conditioning, internal laundry and one security car space
- All residents have access to a communal rooftop garden & barbeque area, indoor pool & gymnasium
- Stamford Residences is located in the central hub of everything that Sydney has to offer, including The Sydney Opera House, Circular Quay, Royal Botanical Gardens, Mrs Macquarie's Chair, theatres, the finest restaurants, and the convenience of major transport links at your doorstep