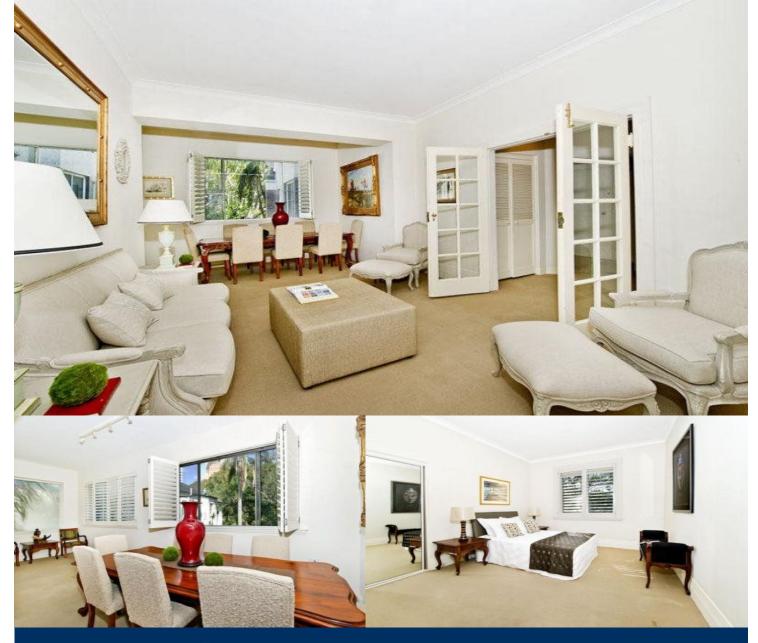

## morton.

Gorgeous Art Deco security building offering spacious rooms and high ceilings with timber shutters in living / dining.

- Three large bedrooms all with built ins
- Bathroom with bath and shower plus Guest WC
- Spacious Eat in kitchen with internal laundry
- French doors opening from entrance hall to formal living and dining
- Leafy outlook with afternoon sun

Beautifully presented secure apartment located only a short stroll to Edgecliff station and Edgecliff Shopping Centre & McKell Park Ferry

Contact Konstantin Melnikov - 0421 540 424 - konstantin@wilsonproperty.com.au

## DARLING POINT 10/121 Darling Point Road