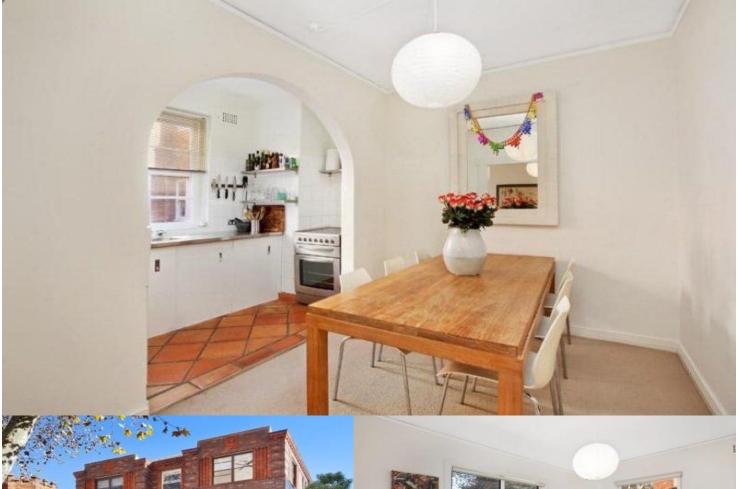

## morton.

**ROSE BAY** 24 Balfour Road

2

- Idyllic Art Deco Two Bedroom With Parking
- Quaint art deco building
- Great use of space with separate living and dining areas
- Recently painted lounge room and kitchen
- Large master bedroom with large built in wardrobes
- Modern, tiled bathroom
- Leafy green outlook from bedrooms
- Good storage and cupboard space
- First floor two bedroom apartment
- Internal laundry space
- Off street parking for one car
- Sought after location, only moments from Plumer Road shopping village, Rose Bay peninsula and Bondi Beach