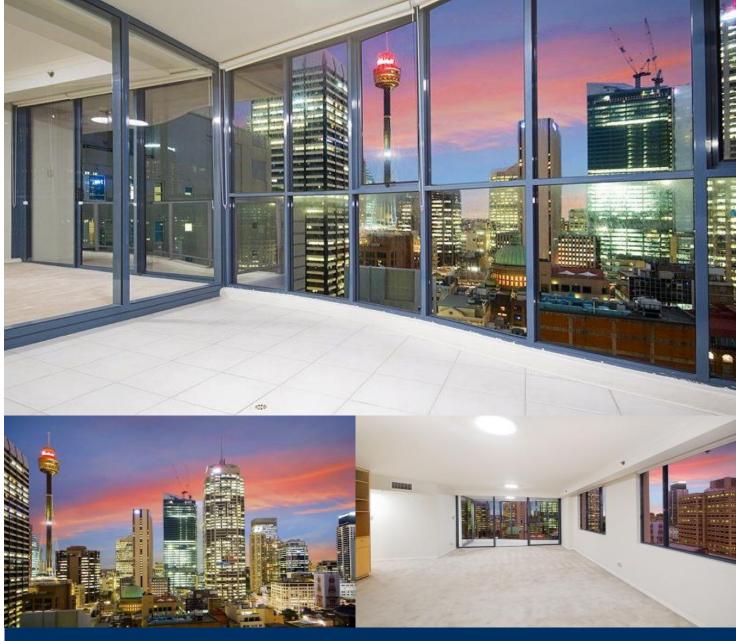

morton.

SYDNEY 222 Sussex Street

- Spacious Two Bedroom Apartment With Gorgeous City Views
- Large unfurnished two bedroom apartment located on the 28th floor
- Excellent views of Sydney Tower, QVB, Town Hall, Darling Harbour and Botany Bay
- Modern and spacious floor plan with living and dining area that extends out to the sun room
- Generous bedrooms, both with balconies and built-in wardrobes
- Master bedroom with two double built in wardrobes and en-suite bathroom with spa bath
- Granite topped kitchen with Miele appliances and great cupboard space
- Lock up garage, conveniently located on first level of the car park
- Astoria Tower is located opposite the Darling Park complex which houses the Commonwealth Bank and Price Water House Coopers offices
- Building facilities include 24/7 concierge and security,