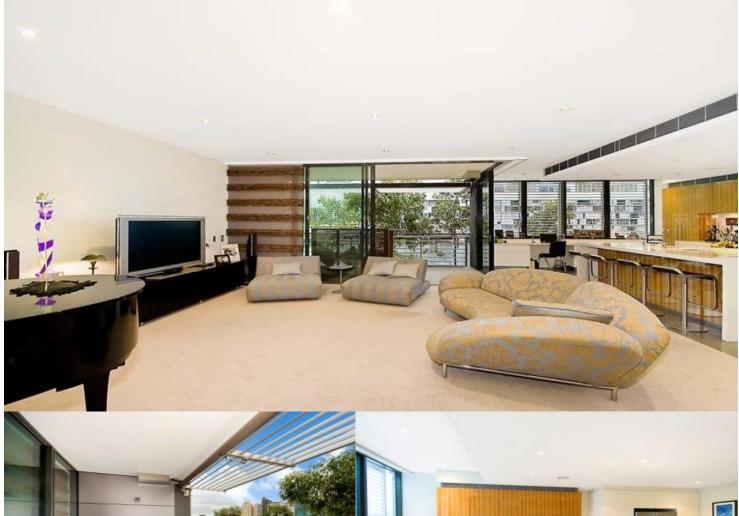

## Morton RE

rentals@morton.com.au

- Available Now
- Fabulous three bedroom apartment, located in the exclusive Saunders Wharf building on Sydney Harbour
- Located on the waters edge this very generous 157sqm apartment lends itself to versatile modern living
- Exceptional open plan living and dining area, which opens out onto a generous, covered entertaining balcony overlooking the harbour, Harbour Bridge, City skyline & marina
- Chefs kitchen with stainless steel Miele appliances
- Additional features include high quality bathroom, purpose built study area, security intercom, a/c, master with ensuite & built-in robes
- Two car spaces plus additional storage which is all situated in a small security building in the heart of vibrant Pyrmont Point
- Just moments to the CBD, transport, cafes, restaurants, shopping & boating facilities