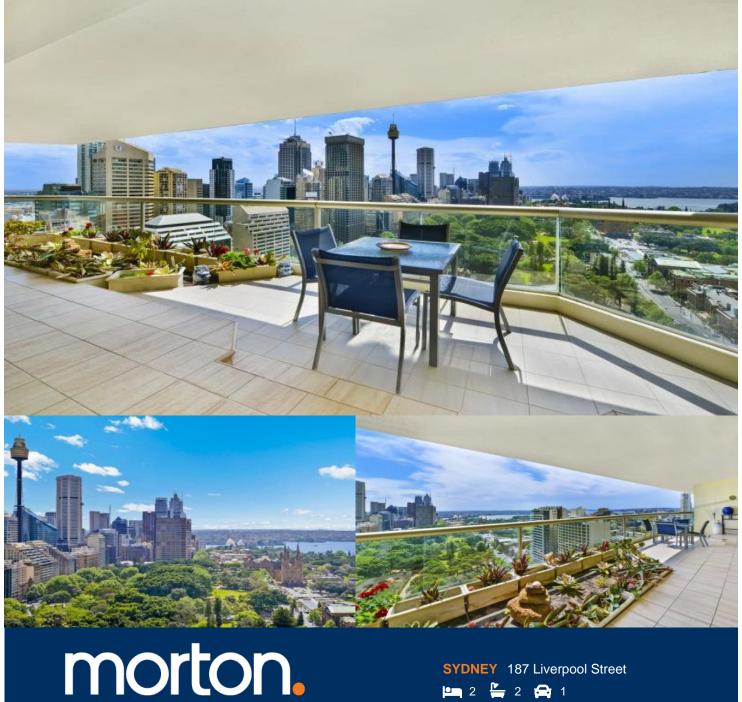

Offering spectacular panoramic north facing views over Hyde Park, onto St Marys Cathedral and beyond to Sydney Harbour.

- Featuring a large, covered entertainers balcony with breathtaking views from the Heads to the Opera House and to the Blue Mountains
- Two bedrooms, both with views and direct access to the balcony, master bedroom with marble ensuite and walk in
- Additional features include internal laundry, air con and one secure car space
- Located within easy reach of Town Hall, QVB, Darling Harbour, Oxford St and Circular Quay
- Surrounded by cafes, restaurants, shopping and parks
- Please note: spa on balcony does not operate