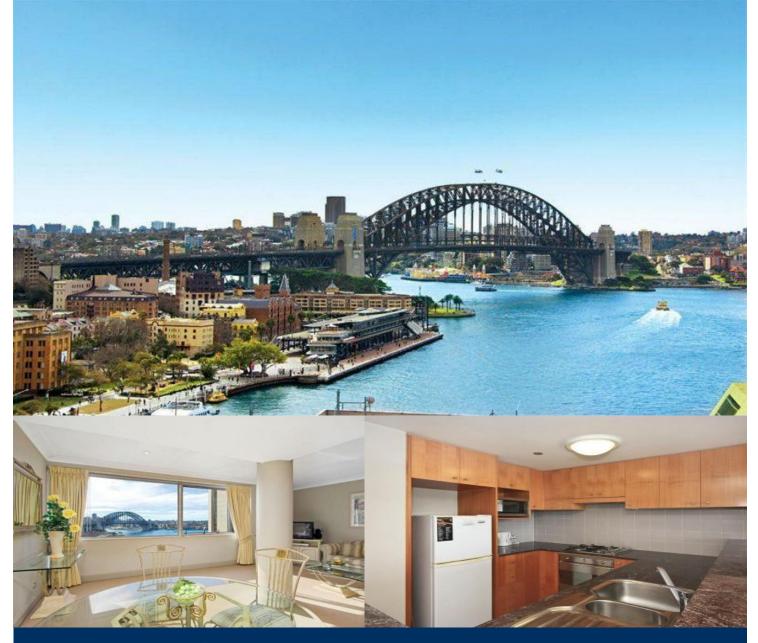

#### - Available Now

- Furnished split level apartment
- Spectacular scenic views sweeping across the harbour the Iconic Harbour Bridge
- Situated on the 18th floor
- Two balcony terraced areas
- Open plan living area with harbour views
- Gourmet kitchen with dishwasher
- Bedrooms on separate levels, and both with a private
- balcony and ensuite bathrooms
- Internal laundry
- Ducted air conditioning,
- Security building
- Facilities include concierge lift access and gymnasium