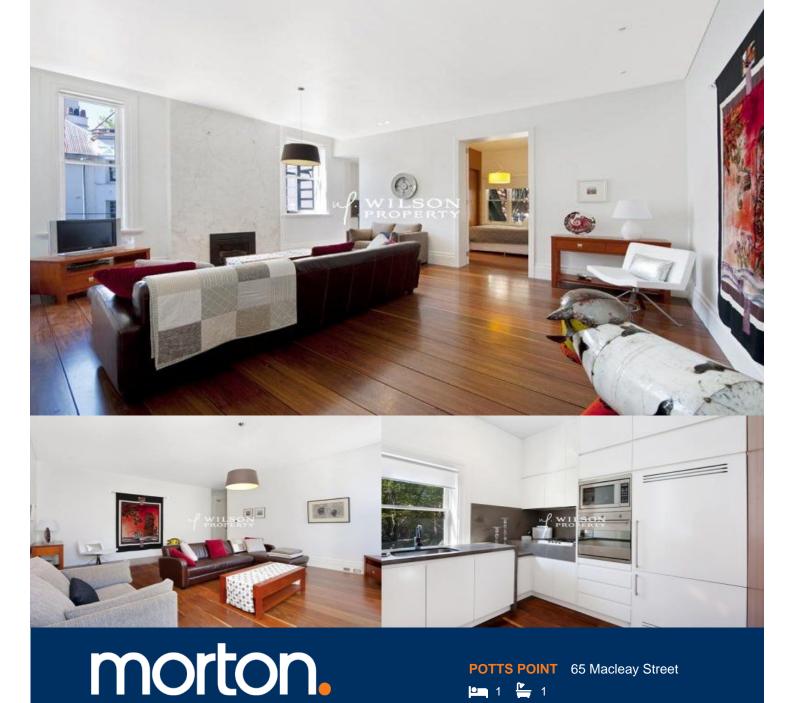

Located in the vibrant Potts Point, this apartment is set in a fantastic location with cafes, parks, transport and boutique shops all at your door step.

- Stunning Art Deco style large one bedroom apartment
- Featuring high ceilings and top quality finishes throughout
- Modern kitchen with top of the range appliance, including dishwasher and fridge
- Large designer bathroom
- Internal laundry with washing machine and dryer
- Additional features include air-con and polished timber floors throughout