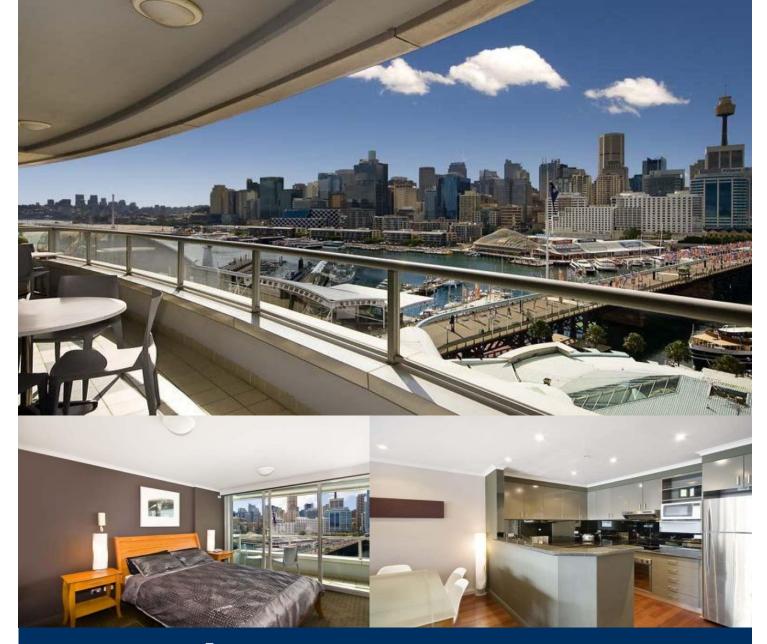

## morton.

- Available Now

- East facing, unfurnished two bedroom apartment facing east with stunning views over Sydney Harbour and our famous City skyline

- Situated in the renowned One Darling Harbour building
- Recently upgraded & presents immaculately

- Spacious living & dining areas opening onto a large entertaining balcony,

- Two well proportioned bedrooms, master with ensuite & built in wardrobe, and access to balcony

- Internal laundry
- Secure parking with direct lift access

- The building is well positioned with convenient access to Sydney City & Pyrmont

- Transport options include light rail, monorail, buses or a short walk to the QVB & the area is surrounded by wonderful cafes, restaurants, bars & attractions.

- Relax & enjoy the generous roof top pool, spa, gymnasium & sundeck with sweeping harbour views.