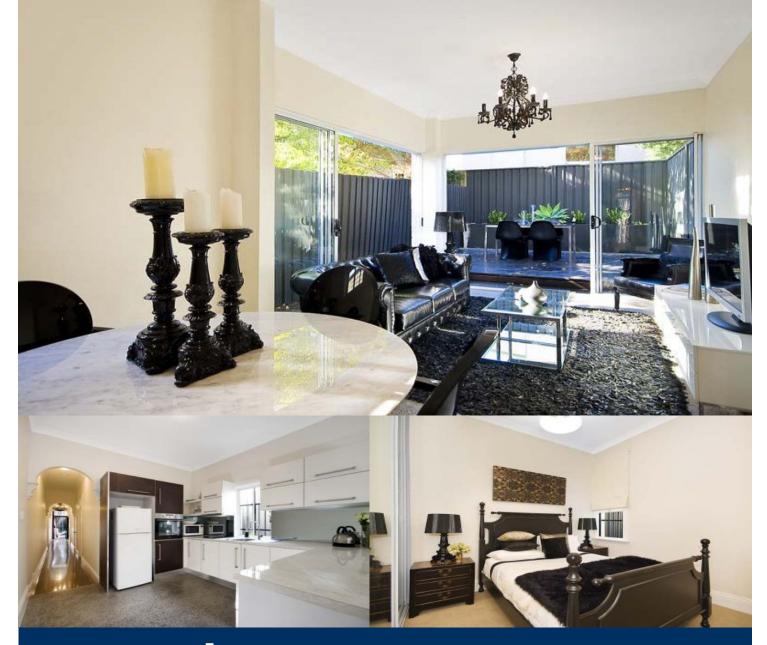

## morton.

- Available 5th September

- Contemporary finishes throughout
- Spacious open plan living area featuring stylish concrete floors
- Modern gourmet kitchen with plenty of storage
- Modern bathroom with bath

- Large glass sliding doors allowing for an ideal combined indoor/outdoor living

- Private & well presented courtyard perfect for entertaining

- Ultra convenient location, just minutes to the City, surrounded by popular cafes, restaurants & - shopping and ample street parking available