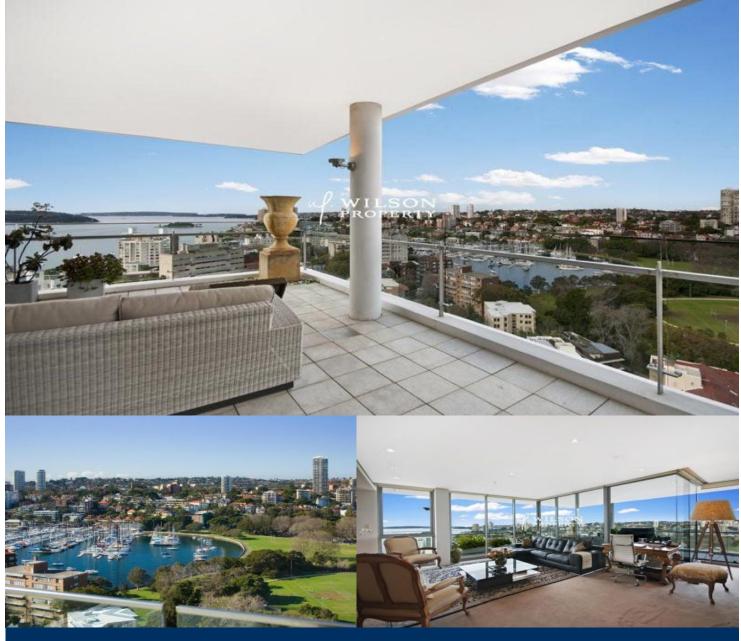

morton.

ELIZABETH BAY 21 Elizabeth Bay Road

Located in the highly sought after Encore Building this enormous north facing sub penthouse is one of only two apartments accessed from this level and offers amazing uninterrupted 270 degree views.

- Massive living with floor to ceiling glass with harbour views
- Huge outdoor terrace idyllic indoor/outdoor entertaining
- Expansive views of the city skyline all the way to North Head
- State of the art kitchen with sun drenched breakfast area
- Double size master bedroom with walk in robes and marble ensuite
- 2nd and 3rd bedrooms with built-ins access a 2nd bathroom
- 3 secure car spaces + large storage
- Concierge service
- Excellent facilities include indoor pool and gym