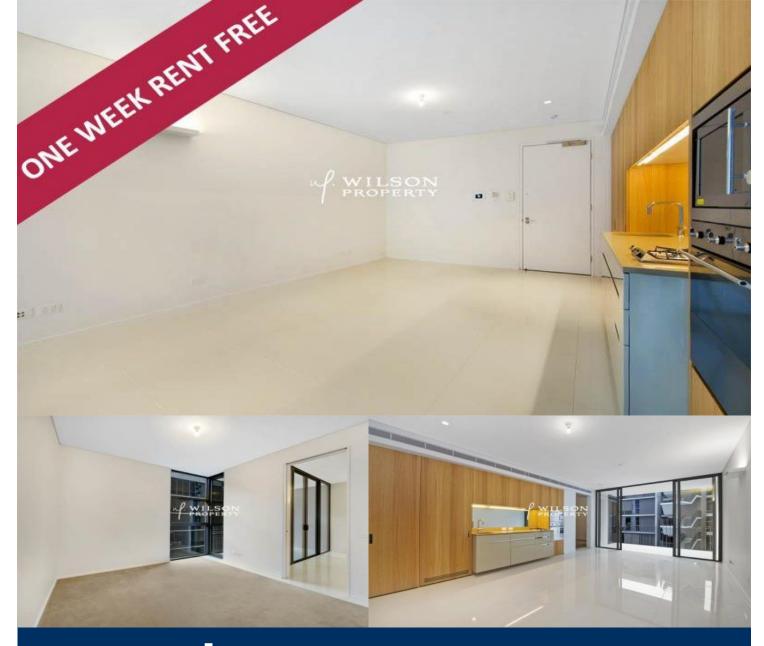

# morton.

- Available Now, Unfurnished

- Be the first to live in Park Lane, the newest tower of this 5 Star Green Development

- This full one bedroom apartment is of an executive level, perfect for the city dweller

- Offering convenience in location and facilities these apartments will not last long

- Combined & tiled lounge/dining area which leads onto protected balcony

- Sleek gas kitchen with a mix of stainless steel and timber finishes, fridge and dishwasher included

- Spacious bedroom with built in robes, connecting to balcony and decadent bathroom

- Additional features include internal laundry with combined washer/dryer, air con & storage cage

- Central Park features a 6,400sqm park + the worlds tallest vertical gardens, designed by French Botanist Patrick Blanc