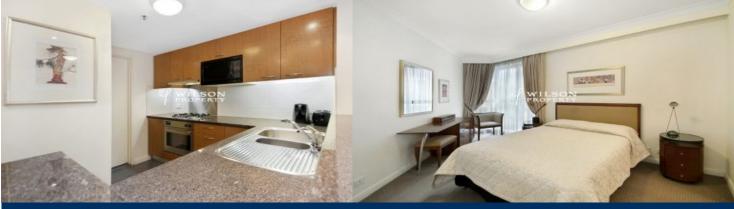

## morton.

- Generous open plan living and dining which extends onto balcony

- Spacious bedroom with ensuite bathroom including bath and separate guest toilet

- Well appointed granite kitchen including fridge, microwave and dishwasher

- Ducted air conditioning
- Internal laundry with dryer and washing machine
- Resort style pool, spa and gymnasium
- 24 hour concierge and onsite building manager
- Located opposite the iconic Hyde Park and War Memorial