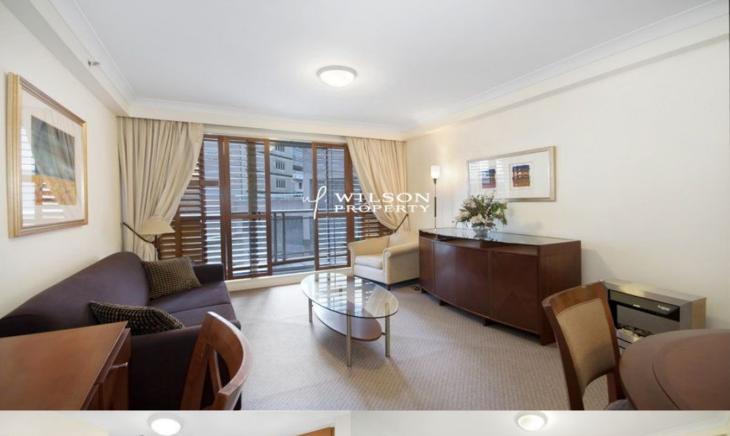

## morton.

- Generous open plan living and dining which extends onto balcony

- Spacious bedroom with ensuite bathroom including bath and separate guest toilet

- Well appointed granite kitchen including fridge, microwave and dishwasher

- Ducted air conditioning
- Internal laundry with dryer and washing machine
- Resort style pool, spa and gymnasium
- 24 hour concierge and onsite building manager
- Located opposite the iconic Hyde Park and War Memorial

- Easy access to public transport, shops, restaurants and cafes

Inspections By Appointment Contact Daniel Bemrose 0412 272 372