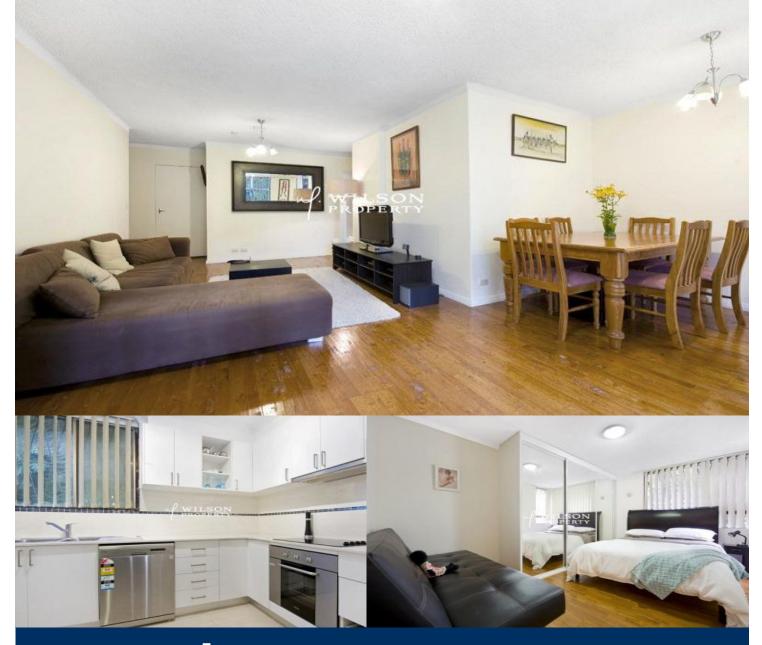

## morton.

- Nicely renovated 2 Bedroom 1 Bathroom 1 Caged car space

- Ground Floor garden unit in security block with access to Pool area

- Spacious living area with leafy outlook
- Polished timber floors throughout

- Modern bathroom with frameless shower and laundry facilities

- Secure caged car space in the basement

Conveniently located close to transport and just a short distance from bustling Clovelly village cafes, boutiques, Randwick Racecourse and of course Clovelly beach.