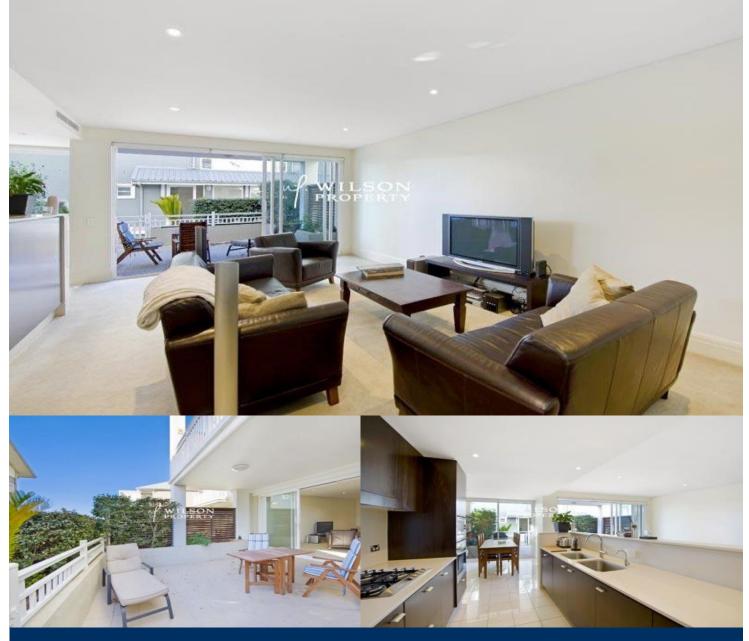

## Morton RE

rentals@morton.com.au

- Spacious 2 Bedroom 2 Bathroom 1 Secure Car Space
- Alfresco entertaining for an indoor outdoor family lifestyle
- Modern Gourmet kitchen with Bosch appliances and gas cooking
- Ducted air conditioning, lift access & security car space and storage
- Access to Breakfast Point County Club, Pools, spa, Gym and Tennis Courts
- Easy access on public transport to the city, Sydney Olympic Park and Parramatta

This impressive apartment offers the ultimate in privacy boasting 141 sqm area. Experience the tranquillity of Breakfast Point from the sophisticated Hunters Wharf Development.

Konstantin Melnikov - 0421 540 424 - konstantin@wilsonproperty.com.au