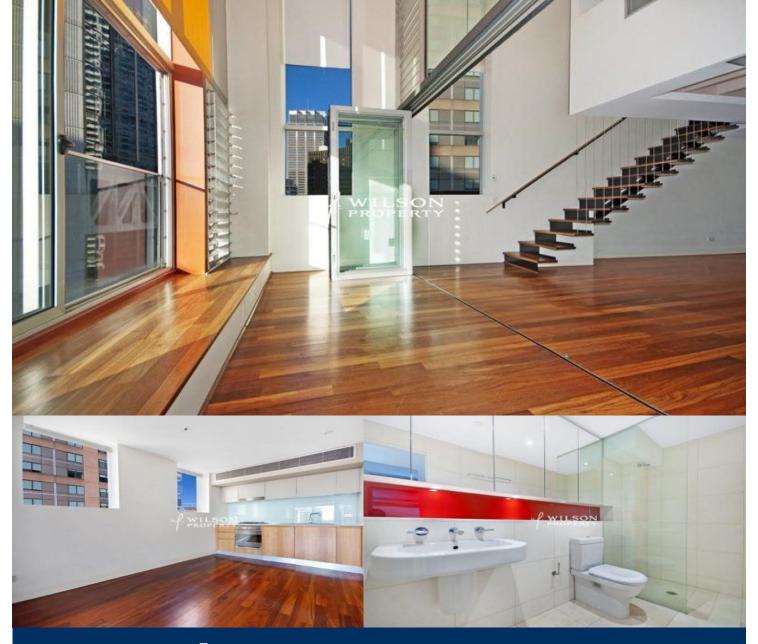

## morton.

- Split level 2 bedroom apartment
- Innovative open floor plan living / dining with city views
- Polished boards & high ceilings
- Open plan Stainless Steel kitchen
- Reverse cycle air-conditioning
- Large bright bathroom
- Secure car space & 24hr concierge
- IMMEDIATE START 3 MONTH TENANCY

Situated at prized northern end of the city, with immediate access to the CBD financial district, mid city shopping & Circular Quay and Opera House.

Konstantin Melnikov - 0421540 424 konstantin@wilsonproprty.com.au Inspection - By Appointment