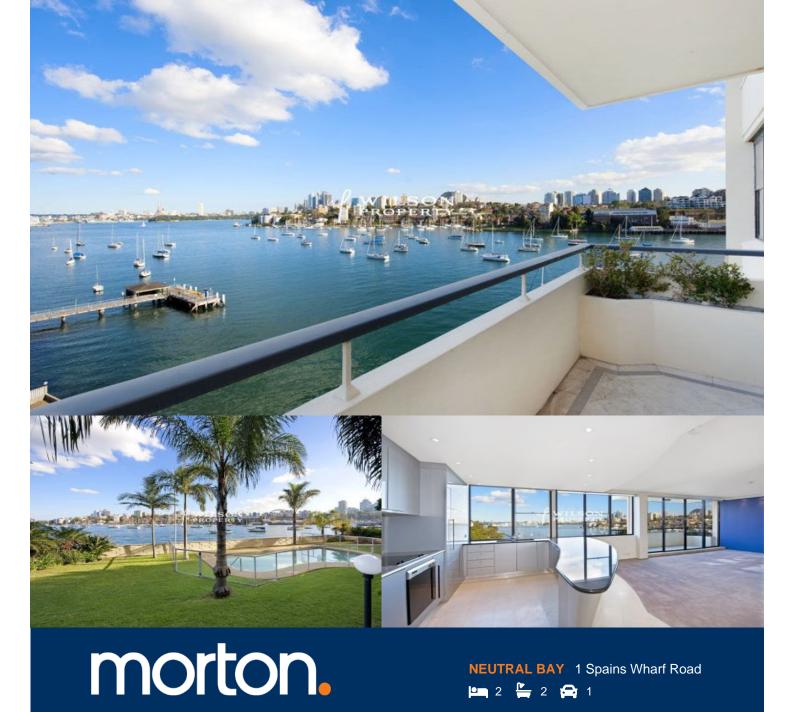

- 2 bedrooms, 2 bathrooms, waterfront apartment with stunning views
- Huge open plan lounge and dining room with covered entertaining balcony
- Spacious and modern entertainers kitchen with massive breakfast bench space
- Master bedroom with ensuite and walk in robe with harbour views
- Security building on sought after location and roof top terrace area
- Waterfront pool, gymnasium, undercover lock-up-garage + storage cage
- Located between Kurraba Point and Neutral Bay ferries

Fabulous executive apartment with easy commute to the city, perfect for entertaining or relaxing on weekends.