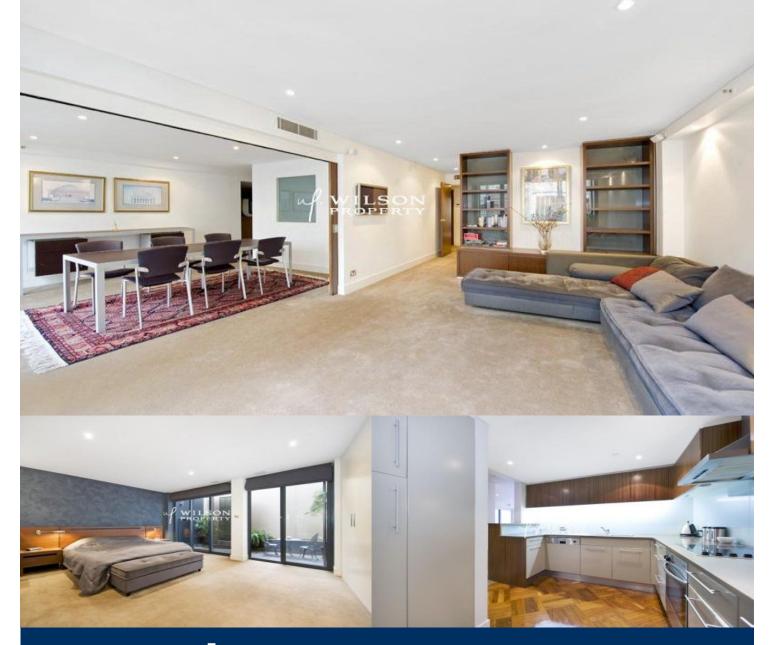

## morton.

- 1 bedroom + study, 2.5 bathrooms, executive entire floor apartment

- Huge open plan lounge and dining room offering space for eight diners

- Spacious entertainers kitchen with plenty of cupboard space and bench space

- Security building to top level through security swipe to own level

- One bedroom plus large study and internal laundry
- Elongated balcony looking onto the city

Fabulous executive apartment perfect for living in the city and entertaining business clients.