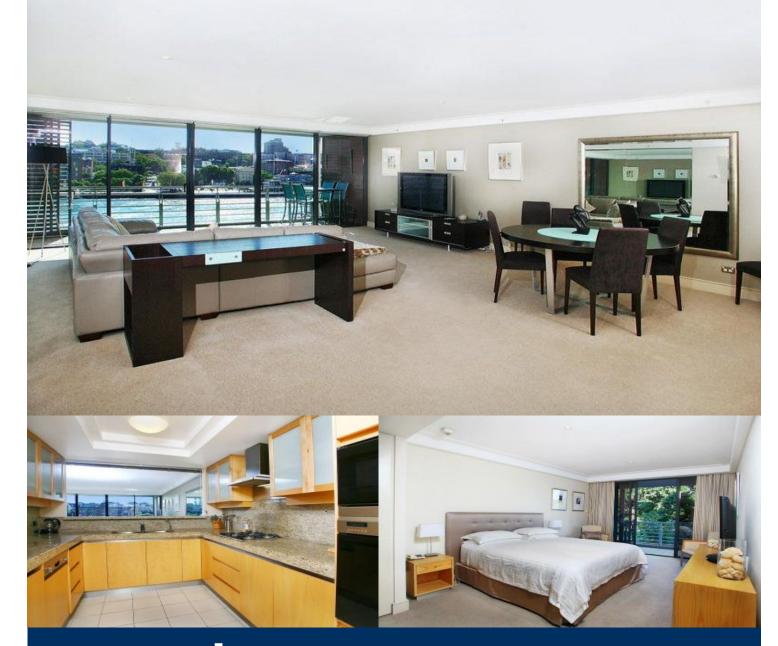

morton.

**SYDNEY** 1-7 Macquarie Street

Spacious flow through apartment, offering fabulous views of The Sydney Harbour Bridge, The Sydney Opera House and The Royal Botanic Gardens.

- Flow through apartment with open plan living areas and two balconies
- Large, covered balcony overlooking Circular Quay and The Sydney Harbour Bridge
- East facing bedrooms, both with ensuite bathrooms and connecting rear balcony
- Second, rear balcony overlooking The Royal Botanic Gardens and with Sydney Opera House views
- Beautifully appointed granite kitchen with Gaggenau appliances
- Additional features include internal laundry, air conditioning and one secure car space