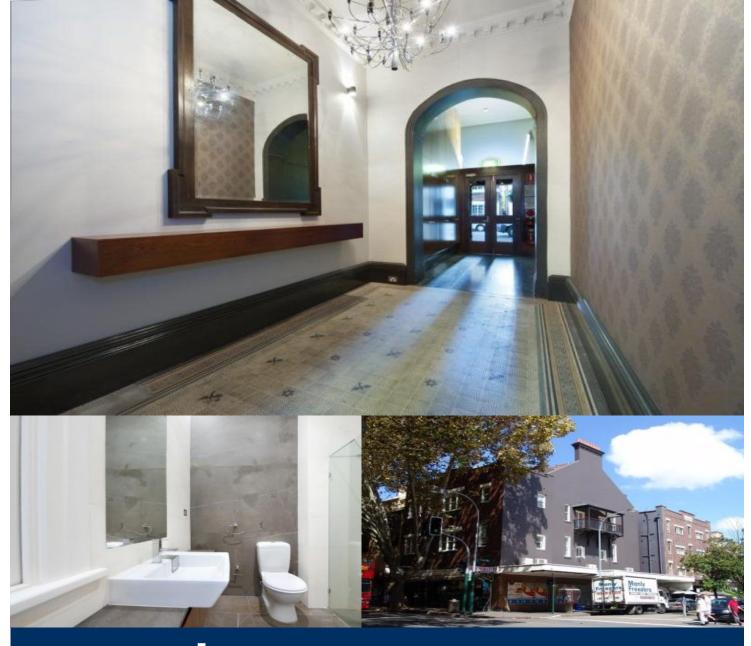

morton.

**POTTS POINT** 65 Macleay Street

Located in the vibrant Potts Point, this apartment is set in a fantastic location with cafes, parks, transport and boutique shops all at your door step.

- Stunning Art Deco style studio apartment
- Featuring high ceilings and top quality finishes throughout
- Modern kitchen with top of the range appliance, including dishwasher and fridge
- Large designer bathroom
- Internal laundry with washing machine and dryer
- Additional features include air-con and polished timber floors throughout