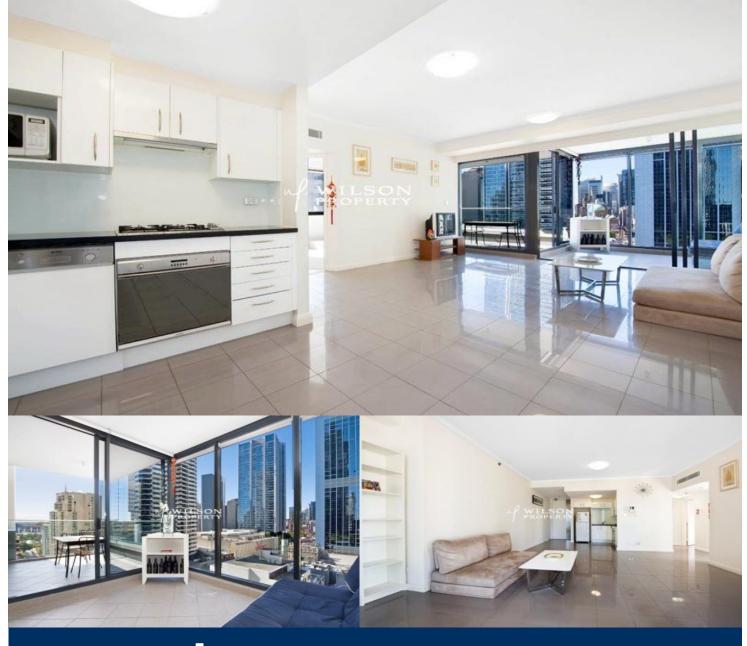

morton.

**SYDNEY** 91 Liverpool Street

Located in the popular World Tower Apartments in Sydney CBD, this spacious 1 bedroom apartment offers open plan living.

Take advantage of the astounding location, with Darling Harbour, Circular Quay, The Opera House, Queen Victoria Building, Centre point Tower, The Exhibition Centre, and China Town, virtually at your door. All are easily accessible by walking or using one of the abundance of public transport facilities available such as buses, trains, light rail, taxis and the Monorail.

First class facilities including indoor heated swimming pools, spas and saunas, fully equipped gymnasium, private theatrettes, games rooms, state-of-the-art virtual golf simulator and professional child care centre, are all provided within the security of the building. All this plus the availability of the World Square Shopping Centre downstairs to provide you with convenience and access to all amenities.