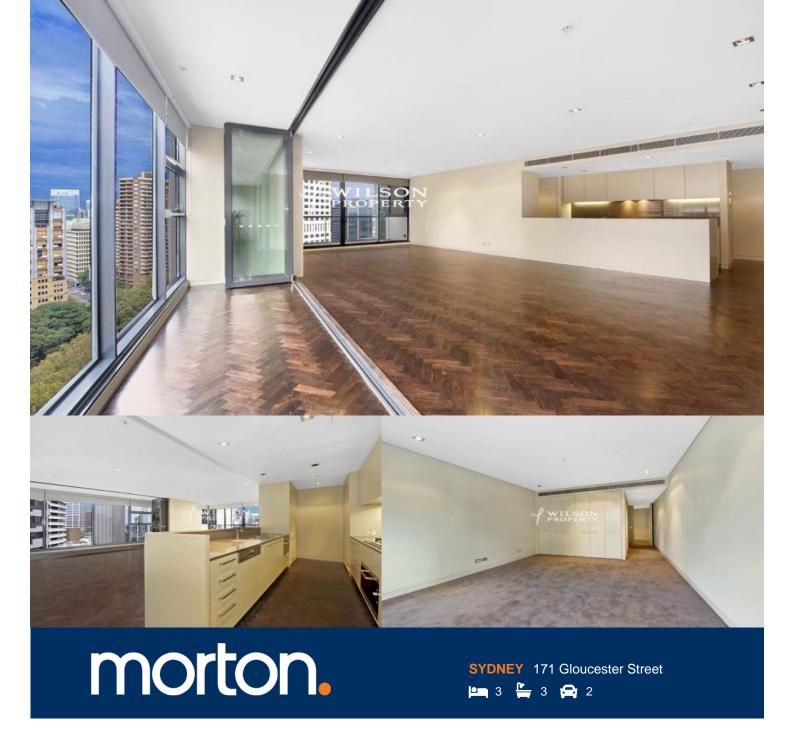

Offering this fabulous dual aspect 3 bedroom apartment situated on level 23

The generous open floor plan comprises a spacious living room with enclosed loggia, open plan gourmet kitchen.

The master bedroom comes with built-ins & lavish ensuite with bathtub, separate shower, his & her vanity & WC.

The 2nd & 3rd bedrooms come with built-ins, and further inclusions to the apartment are a great family bathroom, guest cloakroom & separate laundry.

There are 2 secure car parking spaces that come with the apartment.

All residents have access to a communal rooftop garden & barbeque area, indoor pool & gymnasium. Stamford Residences is located in the central hub of everything that Sydney has to offer, including The Opera House, Circular