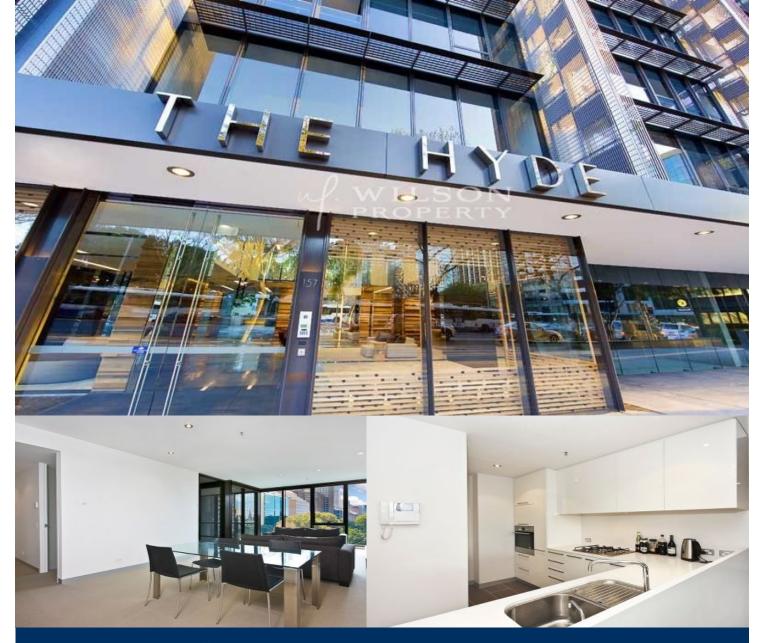

## morton

With great pleasure we present this most sought after one bedroom + Study apartment within The Hyde. Designed by multi award-winning architects WOHA, The Hyde will become an exclusive address for the discerning city dweller.

With an enviable floor plan, residents enjoy ample natural light flowing of this lovely north facing apartment. The living room offers access to the balcony with pleasant views across to Hyde Park. There is an open plan kitchen, bedroom with built-ins and access to the balcony, study cove & internal laundry. This apartment offers ducted air conditioning, TV & data/phone points in living rooms & bedroom.

Residents have the convenience of an executive concierge service, and there is access to a 25m infinity lap pool on Level eight, a communal gymnasium, sauna, barbeque, cabana & outdoor terrace area with superb views over Hyde Park towards The ANZAC Memorial & beyond to St Marys Cathedral.