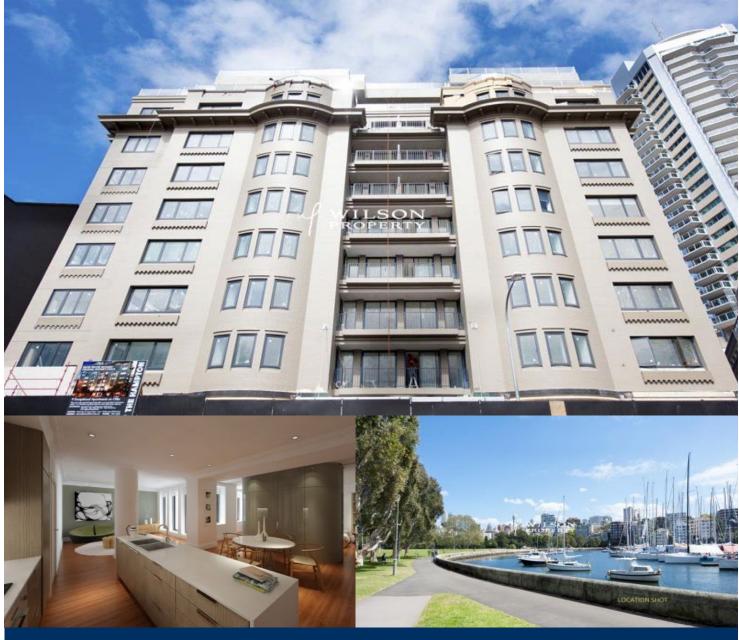

morton.

POTTS POINT 15 Bayswater Road

1 <u>1</u> 1

The Hampton is an immaculately restored and beautifully detailed Art Deco trophy building, situated in the heart of Potts Point. The Hampton's restoration presents a unique opportunity to live a glamorous lifestyle that fuses the golden age of Art Deco with cutting-edge contemporary design.

Immaculately restored and beautifully finished, The Hampton's stunning transformation heralds the return of urban cosmopolitan chic to the heart of Potts Point. Once the home of city sophisticates from around Australia and the European world, in its day The Hampton was at the vanguard of modernity and refined city living.

## Featuring:

- Stunning high ceilings and sweeping bay windows
- Designer interiors by Marchese & Partners
- Polished timber floors, stone benchtops, European appliances Stunning Sydney Harbour and City skyline views
- Renowned restaurants, bars, terrace cafes, parklands and fresh food stores at your doorstep