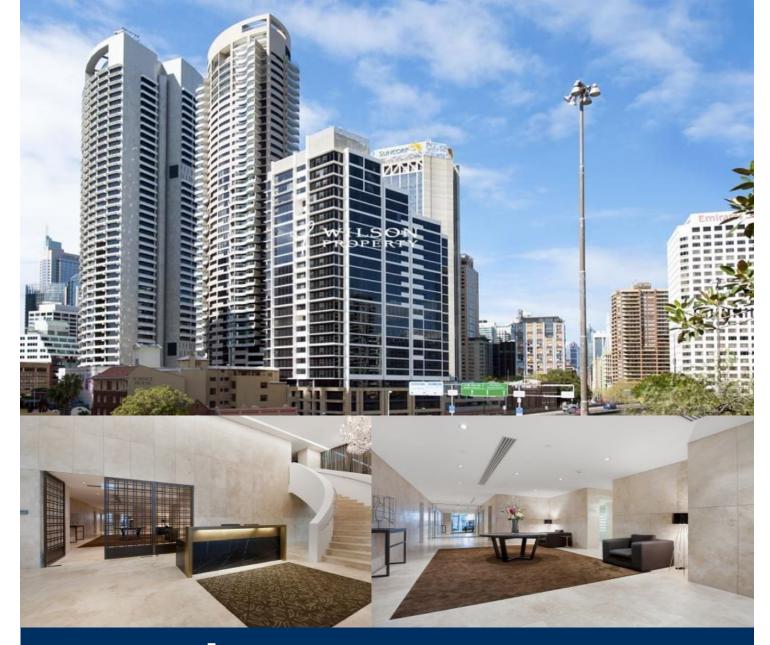

morton.

171 Gloucester Street

**View** 

As advertised or by appointment

## **Morton RE**

rentals@morton.com.au

Offering this 3 bedroom apartment situated on level 8, this generous 241sqm floor plan comprises a separate living and dining and gourmet kitchen. The master bedroom comes with built-ins & lavish ensuite with bathtub, separate shower, his & her vanity & WC. The 2nd & 3rd bedrooms come with built-ins, and further inclusions to the apartment are a great family bathroom, guest cloakroom & separate laundry.

There are 2 secure car parking spaces that come with the apartment.

All residents have access to a communal rooftop garden & barbeque area, indoor pool & gymnasium. Stamford Residences is located in the central hub of everything that Sydney has to offer, including The Opera House, Circular Quay, Royal Botanical Gardens, Mrs Macquarie's Chair, theatres, the finest restaurants, and the convenience of major transport links at your doorstep.